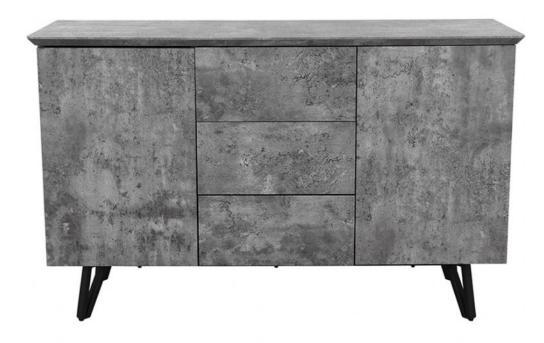

## **Zetta Large Sideboard**

The Zetta large sideboard has a stone look and metal legs, making it perfectly suited to a modern or industrial style lounge or dining room. The sideboard has two cupboards, each with one shelf, and three drawers, providing plenty of extra storage space. The high density wood top is low maintenance and easy to clean. Features Modern industrial style, metal legs, HDF (high density wood)