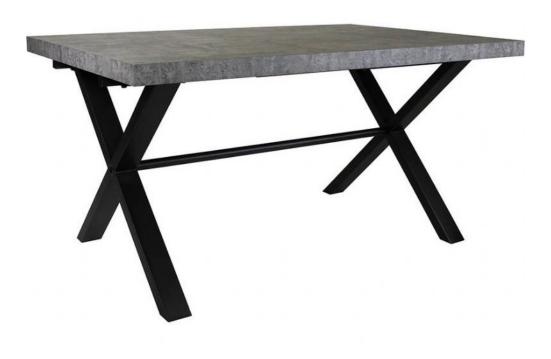

## **Alberta 150cm Dining Table**

The Alberta 150cm dining table features sturdy grey steel legs and an MDF stone effect top for modern industrial styling. Its table top features an HPL finish, making it high temperature, liquid permeation and scratch and rub resistant. Highly durable and easy to clean, the Alberta can handle the wear and tear of family life with ease. Features Stone effect MDF top, grey steel legs, highly durable surface with HPL finish, scratch and rub resistant, high temperature resistant, liquid permeation resistant, easy to clean

150cm(w) 76cm(h) 95cm(d) was £789 sale £499