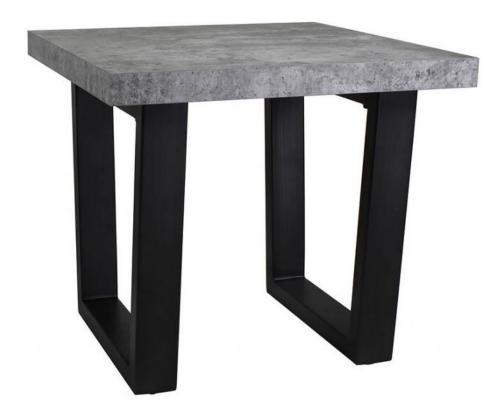

## **Alberta Lamp Table**

The Alberta stone effect lamp table has a highly durable top with an HPL surface finish. This makes it high temperature resistant, scratch and rub resistant and liquid permeation resistant, perfect for handling spills and family life. Easy to maintain, this modern end table is bursting with industrial style. Features Stone effect MDF top, grey steel legs, highly durable surface with HPL finish, scratch and rub resistant, high temperature resistant, liquid permeation resistant, easy to clean