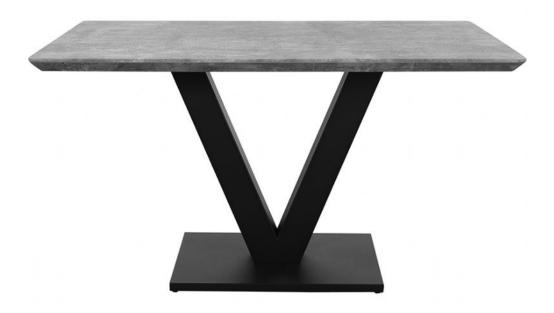

## **Pecos 135cm Dining Table**

At 135cm, the Pecos modern dining table is the perfect option for compact dining. The on trend stone effect MDF top and black metal V base are very versatile, suiting a selection of colour schemes and furnishings. Use a combination of Pecos benches and dining chairs to adapt your seating to your requirements. Features MDF core table with 3D paper finish, powder coated black metal V base, stone look