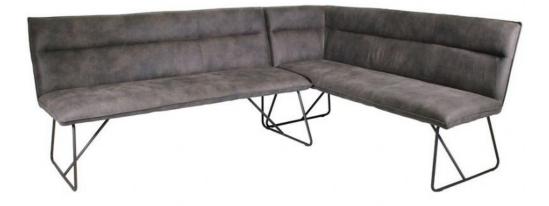

## **Pecos Corner Bench - Right Hand**

The Pecos right hand corner dining bench is upholstered in grey suede for a versatile, modern feel and features an upholstered back for additional comfort. The corner bench can be supplemented with the Pecos standard bench or dining chairs and makes seating more flexible at dinner time. Features Suede, powder coated metal tube legs **Date:** 24 April 2024