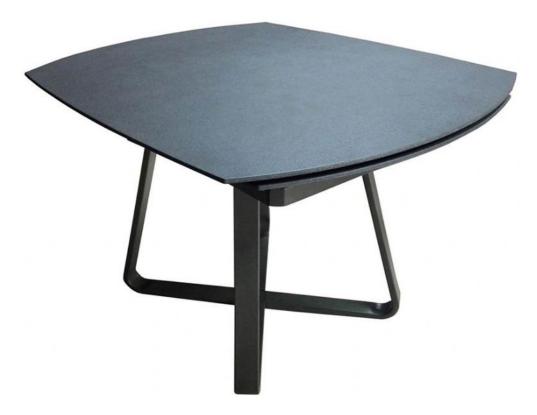

## **Xavier Dining Table**

A stylish addition to a modern dining room or kitchen diner, the Xavier extending dining table has a grey top and a sleek powder coated steel base. The tempered glass table top is painted with a stone powder and resin mix, then finished in a clear lacquer. The table extends from 120cm to 190cm, making it a great choice for compact living. Features Extends to 190cm, tempered glass top painted in a stone powder and resin mix, clear lacquer finish, powder coated steel base **Date:** 19 April 2024