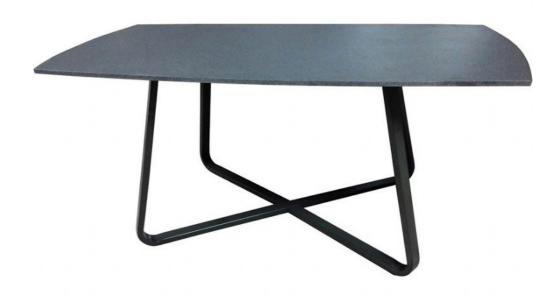

## **Xavier Coffee Table**

Perfect for a modern living room, the Xavier grey coffee table has a tempered glass top painted with a resin and stone powder mix. Once the surface has been grounded down, it's finished with a coat of clear lacquer, achieving an attractive grey coloration. Powder coated steel legs complete the look. Features Tempered glass top painted in a stone powder and resin mix, clear lacquer finish, powder coated steel base