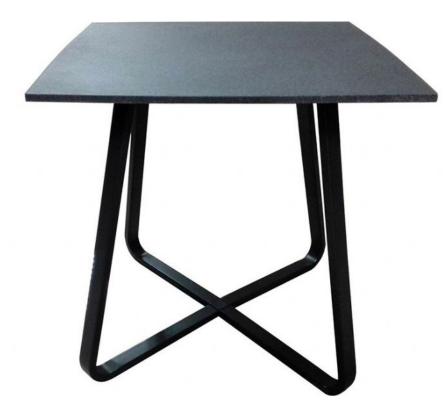

## Xavier Lamp Table

The Xavier lamp table's sleek tempered glass top is painted with a mix of stone powder and resin and finished with a coat of clear lacquer. Completed with a powder coated steel base, it's the perfect end table for a modern living room. Features Tempered glass top painted in a stone powder and resin mix, clear lacquer finish, powder coated steel base **Date:** 20 April 2024