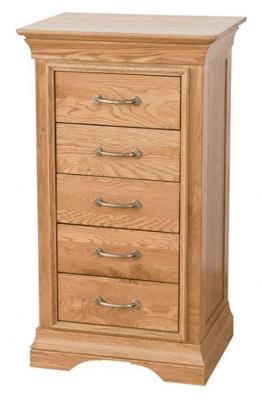

## Flagbury Oak 5 Drawer Wellington Chest

Finished in a traditional lacquer, the Flagbury wellington chest is tall and slim, making it a great storage solution for small bedrooms and studio apartments. The chest is made from solid American white oak and has both tongue and groove backs and dovetailed drawers for strength. Features French farmhouse style, traditional lacquer finish, metal handles, tongue and groove backs, dovetail jointed drawers **Date:** 26 April 2024