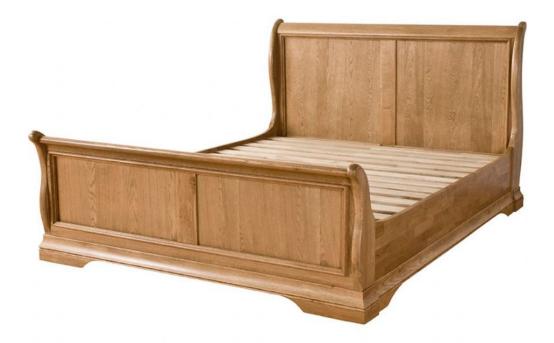

## Flagbury Oak 4'6 Double Sleigh Bed Frame

The Flagbury oak double bedframe is made from solid American white oak and has a warm, attractive lacquer finish. The sleigh design makes it a fabulous centrepiece for any bedroom, but it is especially well-suited to a traditional or French farmhouse style space. Features French farmhouse style, sleigh design, traditional lacquer finish **Date:** 26 April 2024