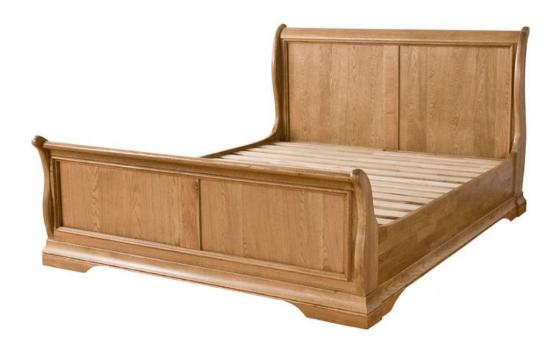

## Flagbury Oak 5'0 King Size Sleigh Bed Frame

With its gorgeous and attention-grabbing sleigh design, the Flagbury king size oak bed frame makes a superb centrepiece for any traditional style bedroom. Lacquered for easy maintenance, the Flagbury is hand built from solid American white oak. Features French farmhouse style, sleigh design, traditional lacquer finish **Date:** 24 April 2024