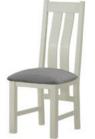

## Products in this range:

Painted Extending Dining Table 140cm(w) 78cm(h) 90cm(d) was £885 sale £565

Painted Dining Chair 44cm(w) 101cm(h) 53cm(d) was £225 sale £144

Painted Small TV Cabinet 94cm(w) 50cm(h) 40cm(d) was £399 sale £255