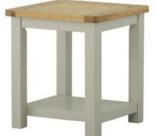

Painted 3 Door Sideboard 128cm(w) 85cm(h) 40cm(d) was £875 sale £559

Painted 2 Door Cupboard 70cm(w) 75cm(h) 35cm(d) was £435 sale £275

Painted Lamp Table With 1 Drawer 50cm(w) 50cm(h) 40cm(d) was £245 sale £155