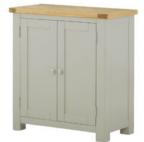

Painted 3 Door Sideboard 128cm(w) 85cm(h) 40cm(d) was £875 sale £559

Painted 2 Door Cupboard 70cm(w) 75cm(h) 35cm(d) was £435 sale £275

Painted Lamp Table With 1 Drawer 50cm(w) 50cm(h) 40cm(d) was £245 sale £155