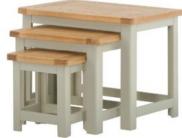

Painted Console Table With 2 Drawers 87cm(w) 75cm(h) 35cm(d) was £385 sale £245

Painted Nest of Tables 61cm(w) 50cm(h) 46cm(d) was £345 sale £219

Painted Console Table With 1 Drawer 50cm(w) 75cm(h) 35cm(d) was £269 sale £169