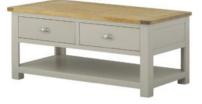

Painted Lamp Table 45cm(w) 50cm(h) 45cm(d) was £195 sale £125

Painted Small Bookcase 70cm(w) 87cm(h) 30cm(d) was £359 sale £229

Painted Coffee Table 100cm(w) 48cm(h) 50cm(d) was £359 sale £229

Painted Coffee Table With Drawers 110cm(w) 50cm(h) 60cm(d) was £559 sale £355