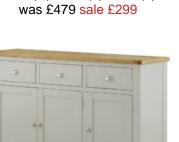

Painted 3 Door Sideboard 128cm(w) 85cm(h) 40cm(d) was £875 sale £559

Painted 2 Door Cupboard 70cm(w) 75cm(h) 35cm(d) was £435 sale £275

Painted Lamp Table With 1 Drawer 50cm(w) 50cm(h) 40cm(d) was £245 sale £155