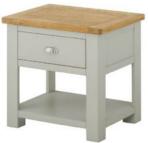

Painted 3 Door Sideboard 128cm(w) 85cm(h) 40cm(d) was £875 sale £559

Painted 2 Door Cupboard 70cm(w) 75cm(h) 35cm(d) was £435 sale £275

Painted Lamp Table With 1 Drawer 50cm(w) 50cm(h) 40cm(d) was £245 sale £155