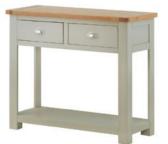

Painted Console Table With 2 Drawers 87cm(w) 75cm(h) 35cm(d) was £385 sale £245

Painted Nest of Tables 61cm(w) 50cm(h) 46cm(d) was £345 sale £219

Painted Console Table With 1 Drawer 50cm(w) 75cm(h) 35cm(d) was £269 sale £169