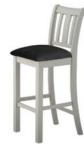

## FURNITURE BARN

SELLING QUALITY FURNITURE SINCE 1964

Painted Breakfast Bar 137cm(w) 100cm(h) 40cm(d) was £655 sale £419

Painted Large Bookcase 90cm(w) 180cm(h) 30cm(d) was £735 sale £469

Painted Bar Stool 46cm(w) 112cm(h) 52cm(d) was £269 sale £169