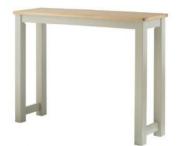

## FURNITURE BARN

SELLING QUALITY FURNITURE SINCE 1964

Painted Breakfast Bar 137cm(w) 100cm(h) 40cm(d) was £655 sale £419

Painted Large Bookcase 90cm(w) 180cm(h) 30cm(d) was £735 sale £469

Painted Bar Stool 46cm(w) 112cm(h) 52cm(d) was £269 sale £169