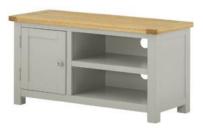

## Products in this range:

Painted Extending Dining Table 140cm(w) 78cm(h) 90cm(d) was £885 sale £565

Painted Dining Chair 44cm(w) 101cm(h) 53cm(d) was £225 sale £144

Painted Small TV Cabinet 94cm(w) 50cm(h) 40cm(d) was £399 sale £255