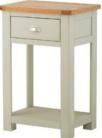

Painted Console Table With 2 Drawers 87cm(w) 75cm(h) 35cm(d) was £385 sale £245

Painted Nest of Tables 61cm(w) 50cm(h) 46cm(d) was £345 sale £219

Painted Console Table With 1 Drawer 50cm(w) 75cm(h) 35cm(d) was £269 sale £169