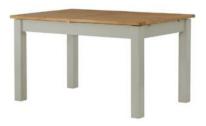

## Products in this range:

Painted Extending Dining Table 140cm(w) 78cm(h) 90cm(d) was £885 sale £565

Painted Dining Chair 44cm(w) 101cm(h) 53cm(d) was £225 sale £144

Painted Small TV Cabinet 94cm(w) 50cm(h) 40cm(d) was £399 sale £255