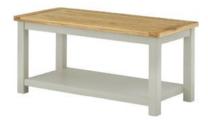

Painted Lamp Table 45cm(w) 50cm(h) 45cm(d) was £195 sale £125

Painted Small Bookcase 70cm(w) 87cm(h) 30cm(d) was £359 sale £229

Painted Coffee Table 100cm(w) 48cm(h) 50cm(d) was £359 sale £229

Painted Coffee Table With Drawers 110cm(w) 50cm(h) 60cm(d) was £559 sale £355