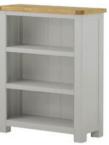

## FURNITURE BARN

SELLING QUALITY FURNITURE SINCE 1964

Painted Breakfast Bar 137cm(w) 100cm(h) 40cm(d) was £655 sale £419

Painted Large Bookcase 90cm(w) 180cm(h) 30cm(d) was £735 sale £469

Painted Bar Stool 46cm(w) 112cm(h) 52cm(d) was £269 sale £169

Painted Lamp Table 45cm(w) 50cm(h) 45cm(d) was £195 sale £125

Painted Small Bookcase 70cm(w) 87cm(h) 30cm(d) was £359 sale £229

Painted Coffee Table 100cm(w) 48cm(h) 50cm(d) was £359 sale £229

Painted Coffee Table With Drawers 110cm(w) 50cm(h) 60cm(d) was £559 sale £355