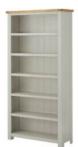

## FURNITURE BARN

SELLING QUALITY FURNITURE SINCE 1964

Painted Breakfast Bar 137cm(w) 100cm(h) 40cm(d) was £655 sale £419

Painted Large Bookcase 90cm(w) 180cm(h) 30cm(d) was £735 sale £469

Painted Bar Stool 46cm(w) 112cm(h) 52cm(d) was £269 sale £169

Painted Lamp Table 45cm(w) 50cm(h) 45cm(d) was £195 sale £125

Painted Small Bookcase 70cm(w) 87cm(h) 30cm(d) was £359 sale £229

Painted Coffee Table 100cm(w) 48cm(h) 50cm(d) was £359 sale £229

Painted Coffee Table With Drawers 110cm(w) 50cm(h) 60cm(d) was £559 sale £355