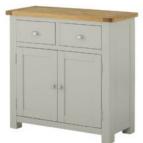

Painted Large TV Cabinet 131.5cm(w) 50cm(h) 40cm(d) was £579 sale £369

Painted 2 Door Sideboard 80cm(w) 80cm(h) 35cm(d) was £529 sale £339

Painted Corner TV Cabinet 97cm(w) 50cm(h) 45cm(d) was £479 sale £299