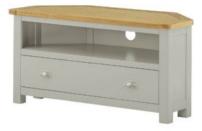

Painted Large TV Cabinet 131.5cm(w) 50cm(h) 40cm(d) was £579 sale £369

Painted 2 Door Sideboard 80cm(w) 80cm(h) 35cm(d) was £529 sale £339

Painted Corner TV Cabinet 97cm(w) 50cm(h) 45cm(d) was £479 sale £299