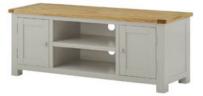

Painted Large TV Cabinet 131.5cm(w) 50cm(h) 40cm(d) was £579 sale £369

Painted 2 Door Sideboard 80cm(w) 80cm(h) 35cm(d) was £529 sale £339

Painted Corner TV Cabinet 97cm(w) 50cm(h) 45cm(d) was £479 sale £299