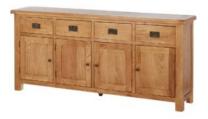

## Products in this range:

Oak Large Sideboard 147.5cm(w) 86cm(h) 40cm(d) was £659 sale £455

Oak Small Extending Dining Table 150cm(w) 80cm(h) 90cm(d) was £965 sale £665

Oak Mini Sideboard 85cm(w) 85cm(h) 38cm(d) was £395 sale £269