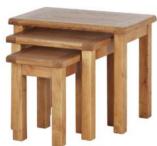

Oak Single Desk 110cm(w) 80cm(h) 65cm(d) was £599 sale £409

Oak Lamp Table With Drawer 50cm(w) 50cm(h) 50cm(d) was £275 sale £189

Oak Nest Of Tables 68cm(w) 55cm(h) 44cm(d) was £345 sale £235

Oak Coffee Table With Drawer 92.5cm(w) 45cm(h) 60cm(d) was £445 sale £299