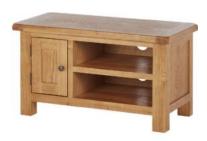

Oak Telephone Table 65cm(w) 85cm(h) 35cm(d) was £285 sale £195

Oak Console Table 100cm(w) 85cm(h) 40cm(d) was £399 sale £275

Oak Large TV Unit 120cm(w) 50cm(h) 44cm(d) was £395 sale £269

Oak Extra Large TV Unit 150cm(w) 50cm(h) 44cm(d) was £465 sale £319