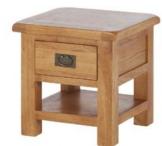

Oak Single Desk 110cm(w) 80cm(h) 65cm(d) was £599 sale £409

Oak Lamp Table With Drawer 50cm(w) 50cm(h) 50cm(d) was £275 sale £189

Oak Nest Of Tables 68cm(w) 55cm(h) 44cm(d) was £345 sale £235

Oak Coffee Table With Drawer 92.5cm(w) 45cm(h) 60cm(d) was £445 sale £299