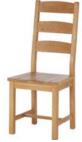

Oak Large Extending Dining Table 180cm(w) 80cm(h) 100cm(d) was £1099 sale £755

Oak TV Unit 90cm(w) 50cm(h) 44cm(d) was £299 sale £205

Oak Cross Back Dining Chair with Wooden Seat 47cm(w) 109cm(h) 50.5cm(d) was £215 sale £145

Oak Cross Back Dining Chair With Brown PU Seat 47cm(w) 109cm(h) 50.5cm(d) was £185 sale £125

Oak Double Desk 165cm(w) 80cm(h) 65cm(d) was £929 sale £639

Oak Ladder Back Dining Chair With PU Brown Seat 47cm(w) 109cm(h) 50.5cm(d) was £185 sale £125

Oak Ladder Back Dining Chair with Wooden Seat 46cm(w) 109cm(h) 50.5cm(d) was £215 sale £145

Oak 180cm Low Line TV Unit 180cm(w) 50cm(h) 44cm(d) was £529 sale £365