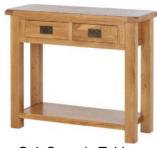

Oak Telephone Table 65cm(w) 85cm(h) 35cm(d) was £285 sale £195

Oak Console Table 100cm(w) 85cm(h) 40cm(d) was £399 sale £275

Oak Large TV Unit 120cm(w) 50cm(h) 44cm(d) was £395 sale £269

Oak Extra Large TV Unit 150cm(w) 50cm(h) 44cm(d) was £465 sale £319