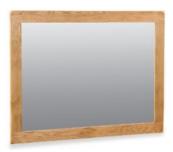

Oak Mirror 120cm(w) 89cm(h) 2cm(d) was £175 sale £119

Oak Barstool With Brown Seat 47cm(w) 106cm(h) 49.5cm(d) was £195 sale £135

Oak Lamp Table 50cm(w) 50cm(h) 50cm(d) was £255 sale £175

Oak Extra Large Sideboard 191cm(w) 86cm(h) 40cm(d) was £839 sale £579