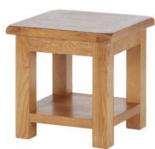

Oak Single Desk 110cm(w) 80cm(h) 65cm(d) was £599 sale £409

Oak Lamp Table With Drawer 50cm(w) 50cm(h) 50cm(d) was £275 sale £189

Oak Nest Of Tables 68cm(w) 55cm(h) 44cm(d) was £345 sale £235

Oak Coffee Table With Drawer 92.5cm(w) 45cm(h) 60cm(d) was £445 sale £299