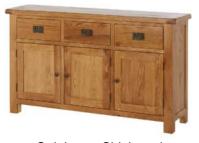

## Products in this range:

Oak Large Sideboard 147.5cm(w) 86cm(h) 40cm(d) was £659 sale £455

Oak Small Extending Dining Table 150cm(w) 80cm(h) 90cm(d) was £965 sale £665

Oak Mini Sideboard 85cm(w) 85cm(h) 38cm(d) was £395 sale £269

Oak Mirror 120cm(w) 89cm(h) 2cm(d) was £175 sale £119

Oak Barstool With Brown Seat 47cm(w) 106cm(h) 49.5cm(d) was £195 sale £135

Oak Lamp Table 50cm(w) 50cm(h) 50cm(d) was £255 sale £175

Oak Extra Large Sideboard 191cm(w) 86cm(h) 40cm(d) was £839 sale £579