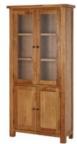

Oak Compact Extending Dining Table 120cm(w) 80cm(h) 85cm(d) was £749 sale £515

Oak Mini Cupboard 80cm(w) 80cm(h) 38cm(d) was £325 sale £219

Oak Display Cabinet 95cm(w) 195cm(h) 37cm(d) was £829 sale £569

Oak Corner Display Cabinet 65cm(w) 190cm(h) 40cm(d) was £699 sale £479

Oak Barstool With Black Seat 47cm(w) 106cm(h) 49.5cm(d) was £195 sale £135

Oak Small Sideboard 104cm(w) 86cm(h) 40cm(d) was £485 sale £335