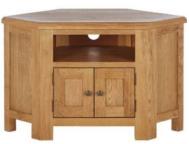

Oak Corner TV Unit 105cm(w) 65cm(h) 55cm(d) was £385 sale £265

Oak Large Deep Bookcase 90cm(w) 180cm(h) 30cm(d) was £455 sale £309

Oak Slim Deep Bookcase 60cm(w) 180cm(h) 30cm(d) was £375 sale £259

Oak Low Deep Bookcase 90cm(w) 90cm(h) 30cm(d) was £295 sale £199