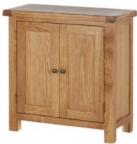

Oak Compact Extending Dining Table 120cm(w) 80cm(h) 85cm(d) was £749 sale £515

Oak Mini Cupboard 80cm(w) 80cm(h) 38cm(d) was £325 sale £219

Oak Display Cabinet 95cm(w) 195cm(h) 37cm(d) was £829 sale £569