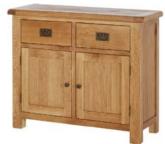

Oak Corner Display Cabinet 65cm(w) 190cm(h) 40cm(d) was £699 sale £479

Oak Barstool With Black Seat 47cm(w) 106cm(h) 49.5cm(d) was £195 sale £135

Oak Small Sideboard 104cm(w) 86cm(h) 40cm(d) was £485 sale £335