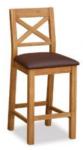

Oak Cross Back Dining Chair With Brown PU Seat 47cm(w) 109cm(h) 50.5cm(d) was £185 sale £125

Oak Double Desk 165cm(w) 80cm(h) 65cm(d) was £929 sale £639

Oak Ladder Back Dining Chair With PU Brown Seat 47cm(w) 109cm(h) 50.5cm(d) was £185 sale £125