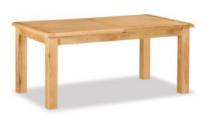

## **FURNITURE BARN**

Oak 200cm Low Line TV Unit 200cm(w) 50cm(h) 44cm(d) was £615 sale £419

Oak Dining Chair With Vertical Slats 47cm(w) 106.5cm(h) 50.5cm(d) was £175 sale £119

Oak 150cm Dining Table 150cm(w) 80cm(h) 90cm(d) was £649 sale £445