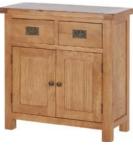

## Products in this range:

Oak Large Sideboard 147.5cm(w) 86cm(h) 40cm(d) was £659 sale £455

Oak Small Extending Dining Table 150cm(w) 80cm(h) 90cm(d) was £965 sale £665

Oak Mini Sideboard 85cm(w) 85cm(h) 38cm(d) was £395 sale £269