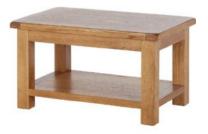

Oak Coffee Table 90cm(w) 50cm(h) 60cm(d) was £375 sale £259

Oak Large Coffee Table 110cm(w) 50cm(h) 70cm(d) was £459 sale £315

Oak Large Coffee Table With Shelf 110cm(w) 50cm(h) 70cm(d) was £635 sale £435