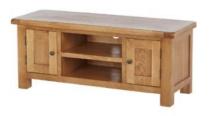

Oak Telephone Table 65cm(w) 85cm(h) 35cm(d) was £285 sale £195

Oak Console Table 100cm(w) 85cm(h) 40cm(d) was £399 sale £275

Oak Large TV Unit 120cm(w) 50cm(h) 44cm(d) was £395 sale £269

Oak Extra Large TV Unit 150cm(w) 50cm(h) 44cm(d) was £465 sale £319