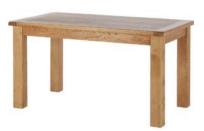

## Products in this range:

Oak Large Sideboard 147.5cm(w) 86cm(h) 40cm(d) was £659 sale £455

Oak Small Extending Dining Table 150cm(w) 80cm(h) 90cm(d) was £965 sale £665

Oak Mini Sideboard 85cm(w) 85cm(h) 38cm(d) was £395 sale £269