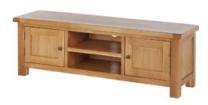

Oak Ladder Back Dining Chair with Wooden Seat 46cm(w) 109cm(h) 50.5cm(d) was £215 sale £145

Oak 180cm Low Line TV Unit 180cm(w) 50cm(h) 44cm(d) was £529 sale £365