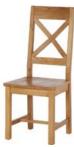

Oak Large Extending Dining Table 180cm(w) 80cm(h) 100cm(d) was £1099 sale £755

Oak TV Unit 90cm(w) 50cm(h) 44cm(d) was £299 sale £205

Oak Cross Back Dining Chair with Wooden Seat 47cm(w) 109cm(h) 50.5cm(d) was £215 sale £145