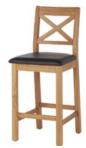

Oak Corner Display Cabinet 65cm(w) 190cm(h) 40cm(d) was £699 sale £479

Oak Barstool With Black Seat 47cm(w) 106cm(h) 49.5cm(d) was £195 sale £135

Oak Small Sideboard 104cm(w) 86cm(h) 40cm(d) was £485 sale £335