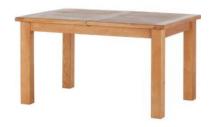

## Products in this range:

Oak Large Sideboard 147.5cm(w) 86cm(h) 40cm(d) was £659 sale £455

Oak Small Extending Dining Table 150cm(w) 80cm(h) 90cm(d) was £965 sale £665

Oak Mini Sideboard 85cm(w) 85cm(h) 38cm(d) was £395 sale £269

Oak Large Extending Dining Table 180cm(w) 80cm(h) 100cm(d) was £1099 sale £755

Oak TV Unit 90cm(w) 50cm(h) 44cm(d) was £299 sale £205

Oak Cross Back Dining Chair with Wooden Seat 47cm(w) 109cm(h) 50.5cm(d) was £215 sale £145