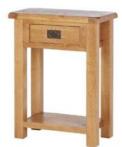

Oak Telephone Table 65cm(w) 85cm(h) 35cm(d) was £285 sale £195

Oak Console Table 100cm(w) 85cm(h) 40cm(d) was £399 sale £275

Oak Large TV Unit 120cm(w) 50cm(h) 44cm(d) was £395 sale £269

Oak Extra Large TV Unit 150cm(w) 50cm(h) 44cm(d) was £465 sale £319