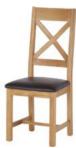

Oak Cross Back Dining Chair With Brown PU Seat 47cm(w) 109cm(h) 50.5cm(d) was £185 sale £125

Oak Double Desk 165cm(w) 80cm(h) 65cm(d) was £929 sale £639

Oak Ladder Back Dining Chair With PU Brown Seat 47cm(w) 109cm(h) 50.5cm(d) was £185 sale £125