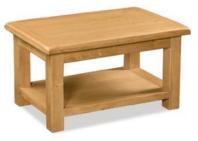

Oak Coffee Table 90cm(w) 50cm(h) 60cm(d) was £375 sale £259

Oak Large Coffee Table 110cm(w) 50cm(h) 70cm(d) was £459 sale £315

Oak Large Coffee Table With Shelf 110cm(w) 50cm(h) 70cm(d) was £635 sale £435