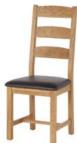

Oak Cross Back Dining Chair With Brown PU Seat 47cm(w) 109cm(h) 50.5cm(d) was £185 sale £125

Oak Double Desk 165cm(w) 80cm(h) 65cm(d) was £929 sale £639

Oak Ladder Back Dining Chair With PU Brown Seat 47cm(w) 109cm(h) 50.5cm(d) was £185 sale £125

Oak Ladder Back Dining Chair with Wooden Seat 46cm(w) 109cm(h) 50.5cm(d) was £215 sale £145

Oak 180cm Low Line TV Unit 180cm(w) 50cm(h) 44cm(d) was £529 sale £365