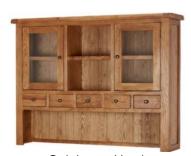

£259



Oak Large Coffee Table 110cm(w) 50cm(h) 70cm(d) was £459 sale £315



Oak Large Coffee Table With Shelf 110cm(w) 50cm(h) 70cm(d) was £635 sale £435



Oak Ladder Back Dining Chair with Wooden Seat 46cm(w) 109cm(h) 50.5cm(d) was £215 sale £145



Oak 180cm Low Line TV Unit 180cm(w) 50cm(h) 44cm(d) was £529 sale £365

## **FURNITURE BARN**



Oak 200cm Low Line TV Unit 200cm(w) 50cm(h) 44cm(d) was £615 sale £419



Oak Dining Chair With Vertical Slats 47cm(w) 106.5cm(h) 50.5cm(d) was £175 sale £119



Oak 150cm Dining Table 150cm(w) 80cm(h) 90cm(d) was £649 sale £445



Oak Corner Display Cabinet 65cm(w) 190cm(h) 40cm(d) was £699 sale £479



Oak Barstool With Black Seat 47cm(w) 106cm(h) 49.5cm(d) was £195 sale £135



Oak Small Sideboard 104cm(w) 86cm(h) 40cm(d) was £485 sale £335



Oak Large Hutch 147.5cm(w) 110cm(h) 32cm(d) was £715 sale £489