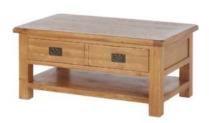

Oak Single Desk 110cm(w) 80cm(h) 65cm(d) was £599 sale £409

Oak Lamp Table With Drawer 50cm(w) 50cm(h) 50cm(d) was £275 sale £189

Oak Nest Of Tables 68cm(w) 55cm(h) 44cm(d) was £345 sale £235

Oak Coffee Table With Drawer 92.5cm(w) 45cm(h) 60cm(d) was £445 sale £299

Oak Coffee Table 90cm(w) 50cm(h) 60cm(d) was £375 sale £259

Oak Large Coffee Table 110cm(w) 50cm(h) 70cm(d) was £459 sale £315

Oak Large Coffee Table With Shelf 110cm(w) 50cm(h) 70cm(d) was £635 sale £435