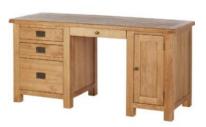

Oak Single Desk 110cm(w) 80cm(h) 65cm(d) was £599 sale £409

Oak Lamp Table With Drawer 50cm(w) 50cm(h) 50cm(d) was £275 sale £189

Oak Nest Of Tables 68cm(w) 55cm(h) 44cm(d) was £345 sale £235

Oak Coffee Table With Drawer 92.5cm(w) 45cm(h) 60cm(d) was £445 sale £299

Oak Cross Back Dining Chair With Brown PU Seat 47cm(w) 109cm(h) 50.5cm(d) was £185 sale £125

Oak Double Desk 165cm(w) 80cm(h) 65cm(d) was £929 sale £639

Oak Ladder Back Dining Chair With PU Brown Seat 47cm(w) 109cm(h) 50.5cm(d) was £185 sale £125