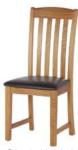

Oak Large Extending Dining Table 180cm(w) 80cm(h) 100cm(d) was £1099 sale £755

Oak TV Unit 90cm(w) 50cm(h) 44cm(d) was £299 sale £205

Oak Cross Back Dining Chair with Wooden Seat 47cm(w) 109cm(h) 50.5cm(d) was £215 sale £145