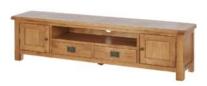

Oak Ladder Back Dining Chair with Wooden Seat 46cm(w) 109cm(h) 50.5cm(d) was £215 sale £145

Oak 180cm Low Line TV Unit 180cm(w) 50cm(h) 44cm(d) was £529 sale £365