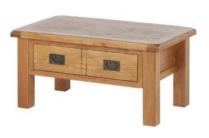

Oak Single Desk 110cm(w) 80cm(h) 65cm(d) was £599 sale £409

Oak Lamp Table With Drawer 50cm(w) 50cm(h) 50cm(d) was £275 sale £189

Oak Nest Of Tables 68cm(w) 55cm(h) 44cm(d) was £345 sale £235

Oak Coffee Table With Drawer 92.5cm(w) 45cm(h) 60cm(d) was £445 sale £299