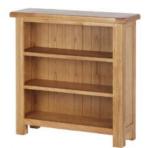

Oak Corner TV Unit 105cm(w) 65cm(h) 55cm(d) was £385 sale £265

Oak Large Deep Bookcase 90cm(w) 180cm(h) 30cm(d) was £455 sale £309

Oak Slim Deep Bookcase 60cm(w) 180cm(h) 30cm(d) was £375 sale £259

Oak Low Deep Bookcase 90cm(w) 90cm(h) 30cm(d) was £295 sale £199