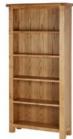

Oak Corner TV Unit 105cm(w) 65cm(h) 55cm(d) was £385 sale £265

Oak Large Deep Bookcase 90cm(w) 180cm(h) 30cm(d) was £455 sale £309

Oak Slim Deep Bookcase 60cm(w) 180cm(h) 30cm(d) was £375 sale £259

Oak Low Deep Bookcase 90cm(w) 90cm(h) 30cm(d) was £295 sale £199