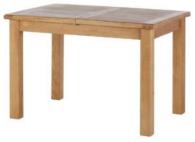

## Products in this range:

Oak Large Sideboard 147.5cm(w) 86cm(h) 40cm(d) was £659 sale £455

Oak Small Extending Dining Table 150cm(w) 80cm(h) 90cm(d) was £965 sale £665

Oak Mini Sideboard 85cm(w) 85cm(h) 38cm(d) was £395 sale £269

Oak Large Extending Dining Table 180cm(w) 80cm(h) 100cm(d) was £1099 sale £755

Oak TV Unit 90cm(w) 50cm(h) 44cm(d) was £299 sale £205

Oak Cross Back Dining Chair with Wooden Seat 47cm(w) 109cm(h) 50.5cm(d) was £215 sale £145