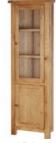

Oak Corner Display Cabinet 65cm(w) 190cm(h) 40cm(d) was £699 sale £479

Oak Barstool With Black Seat 47cm(w) 106cm(h) 49.5cm(d) was £195 sale £135

Oak Small Sideboard 104cm(w) 86cm(h) 40cm(d) was £485 sale £335