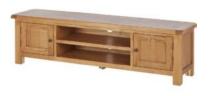

Oak Telephone Table 65cm(w) 85cm(h) 35cm(d) was £285 sale £195

Oak Console Table 100cm(w) 85cm(h) 40cm(d) was £399 sale £275

Oak Large TV Unit 120cm(w) 50cm(h) 44cm(d) was £395 sale £269

Oak Extra Large TV Unit 150cm(w) 50cm(h) 44cm(d) was £465 sale £319