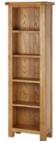

Oak Corner TV Unit 105cm(w) 65cm(h) 55cm(d) was £385 sale £265

Oak Large Deep Bookcase 90cm(w) 180cm(h) 30cm(d) was £455 sale £309

Oak Slim Deep Bookcase 60cm(w) 180cm(h) 30cm(d) was £375 sale £259

Oak Low Deep Bookcase 90cm(w) 90cm(h) 30cm(d) was £295 sale £199