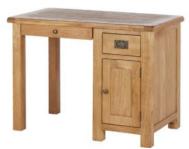

Oak Single Desk 110cm(w) 80cm(h) 65cm(d) was £599 sale £409

Oak Lamp Table With Drawer 50cm(w) 50cm(h) 50cm(d) was £275 sale £189

Oak Nest Of Tables 68cm(w) 55cm(h) 44cm(d) was £345 sale £235

Oak Coffee Table With Drawer 92.5cm(w) 45cm(h) 60cm(d) was £445 sale £299