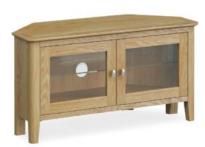

Small TV Unit 90cm(w) 50cm(h) 40cm(d) was £289 sale £195

Large TV Unit 120cm(w) 50cm(h) 40cm(d) was £395 sale £269

Corner TV Unit 95cm(w) 50cm(h) 40cm(d) was £375 sale £255

Mini Sideboard 80cm(w) 80cm(h) 33.5cm(d) was £395 sale £269