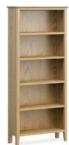

Display Cabinet 104cm(w) 185cm(h) 34cm(d) was £1139 sale £775

Small Bookcase 60cm(w) 80cm(h) 26cm(d) was £189 sale £129

Slim Bookcase 60cm(w) 140cm(h) 26cm(d) was £345 sale £235

Large Bookcase 80cm(w) 180cm(h) 28cm(d) was £459 sale £309