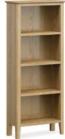

Display Cabinet 104cm(w) 185cm(h) 34cm(d) was £1139 sale £775

Small Bookcase 60cm(w) 80cm(h) 26cm(d) was £189 sale £129

Slim Bookcase 60cm(w) 140cm(h) 26cm(d) was £345 sale £235

Large Bookcase 80cm(w) 180cm(h) 28cm(d) was £459 sale £309