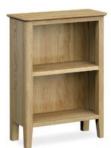

Display Cabinet 104cm(w) 185cm(h) 34cm(d) was £1139 sale £775

Small Bookcase 60cm(w) 80cm(h) 26cm(d) was £189 sale £129

Slim Bookcase 60cm(w) 140cm(h) 26cm(d) was £345 sale £235

Large Bookcase 80cm(w) 180cm(h) 28cm(d) was £459 sale £309