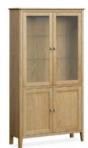

Display Cabinet 104cm(w) 185cm(h) 34cm(d) was £1139 sale £775

Small Bookcase 60cm(w) 80cm(h) 26cm(d) was £189 sale £129

Slim Bookcase 60cm(w) 140cm(h) 26cm(d) was £345 sale £235

Large Bookcase 80cm(w) 180cm(h) 28cm(d) was £459 sale £309