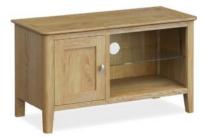

Small TV Unit 90cm(w) 50cm(h) 40cm(d) was £289 sale £195

Large TV Unit 120cm(w) 50cm(h) 40cm(d) was £395 sale £269

Corner TV Unit 95cm(w) 50cm(h) 40cm(d) was £375 sale £255

Mini Sideboard 80cm(w) 80cm(h) 33.5cm(d) was £395 sale £269