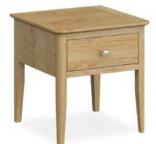

## Products in this range:

Lamp Table 45cm(w) 47cm(h) 45cm(d) was £155 sale £105

Coffee Table 95cm(w) 47cm(h) 63cm(d) was £345 sale £235

Nest of Tables 69cm(w) 50cm(h) 42cm(d) was £199 sale £135

Console Table 100cm(w) 80cm(h) 32cm(d) was £345 sale £235