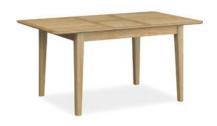

Small Sideboard 100cm(w) 85cm(h) 36cm(d) was £515 sale £349

Large Sideboard 140cm(w) 85cm(h) 36cm(d) was £685 sale £465

1.2m Compact Extending Table 120cm(w) 76cm(h) 95cm(d) was £685 sale £465

1.5m Small Extending Table 150cm(w) 76cm(h) 95cm(d) was £785 sale £529