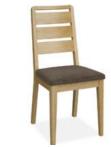

Flip Top Extending Table 85cm(w) 75cm(h) 85cm(d) was £595 sale £399

Ladderback Dining Chair 44cm(w) 101cm(h) 48cm(d) was £239 sale £159

Vertical Slat Dining Chair 46cm(w) 100cm(h) 56.4cm(d) was £239 sale £159