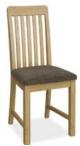

Flip Top Extending Table 85cm(w) 75cm(h) 85cm(d) was £595 sale £399

Ladderback Dining Chair 44cm(w) 101cm(h) 48cm(d) was £239 sale £159

Vertical Slat Dining Chair 46cm(w) 100cm(h) 56.4cm(d) was £239 sale £159