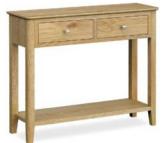

## Products in this range:

Lamp Table 45cm(w) 47cm(h) 45cm(d) was £155 sale £105

Coffee Table 95cm(w) 47cm(h) 63cm(d) was £345 sale £235

Nest of Tables 69cm(w) 50cm(h) 42cm(d) was £199 sale £135

Console Table 100cm(w) 80cm(h) 32cm(d) was £345 sale £235