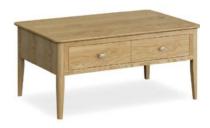

## Products in this range:

Lamp Table 45cm(w) 47cm(h) 45cm(d) was £155 sale £105

Coffee Table 95cm(w) 47cm(h) 63cm(d) was £345 sale £235

Nest of Tables 69cm(w) 50cm(h) 42cm(d) was £199 sale £135

Console Table 100cm(w) 80cm(h) 32cm(d) was £345 sale £235