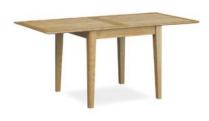

Flip Top Extending Table 85cm(w) 75cm(h) 85cm(d) was £595 sale £399

Ladderback Dining Chair 44cm(w) 101cm(h) 48cm(d) was £239 sale £159

Vertical Slat Dining Chair 46cm(w) 100cm(h) 56.4cm(d) was £239 sale £159