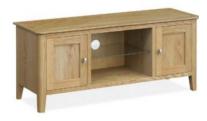

Small TV Unit 90cm(w) 50cm(h) 40cm(d) was £289 sale £195

Large TV Unit 120cm(w) 50cm(h) 40cm(d) was £395 sale £269

Corner TV Unit 95cm(w) 50cm(h) 40cm(d) was £375 sale £255

Mini Sideboard 80cm(w) 80cm(h) 33.5cm(d) was £395 sale £269