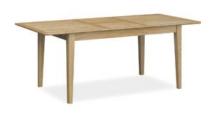

Small Sideboard 100cm(w) 85cm(h) 36cm(d) was £515 sale £349

Large Sideboard 140cm(w) 85cm(h) 36cm(d) was £685 sale £465

1.2m Compact Extending Table 120cm(w) 76cm(h) 95cm(d) was £685 sale £465

1.5m Small Extending Table 150cm(w) 76cm(h) 95cm(d) was £785 sale £529