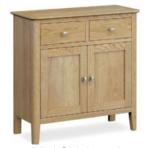

Small TV Unit 90cm(w) 50cm(h) 40cm(d) was £289 sale £195

Large TV Unit 120cm(w) 50cm(h) 40cm(d) was £395 sale £269

Corner TV Unit 95cm(w) 50cm(h) 40cm(d) was £375 sale £255

Mini Sideboard 80cm(w) 80cm(h) 33.5cm(d) was £395 sale £269