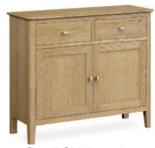

Small Sideboard 100cm(w) 85cm(h) 36cm(d) was £515 sale £349

Large Sideboard 140cm(w) 85cm(h) 36cm(d) was £685 sale £465

1.2m Compact Extending Table 120cm(w) 76cm(h) 95cm(d) was £685 sale £465

1.5m Small Extending Table 150cm(w) 76cm(h) 95cm(d) was £785 sale £529