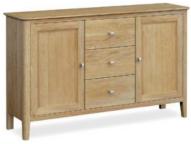

Small Sideboard 100cm(w) 85cm(h) 36cm(d) was £515 sale £349

Large Sideboard 140cm(w) 85cm(h) 36cm(d) was £685 sale £465

1.2m Compact Extending Table 120cm(w) 76cm(h) 95cm(d) was £685 sale £465

1.5m Small Extending Table 150cm(w) 76cm(h) 95cm(d) was £785 sale £529