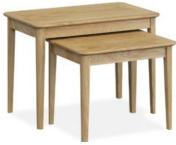

## Products in this range:

Lamp Table 45cm(w) 47cm(h) 45cm(d) was £155 sale £105

Coffee Table 95cm(w) 47cm(h) 63cm(d) was £345 sale £235

Nest of Tables 69cm(w) 50cm(h) 42cm(d) was £199 sale £135

Console Table 100cm(w) 80cm(h) 32cm(d) was £345 sale £235