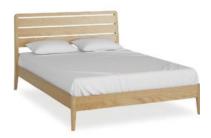

## Products in this range:

4'6 Double Bed Frame 147.2cm(w) 105cm(h) 208cm(d) was £685 sale £465

5'0 King Size Bedframe 162.2cm(w) 105cm(h) 220cm(d) was £749 sale £499

Bedside Chest 45cm(w) 59cm(h) 36cm(d) was £199 sale £135