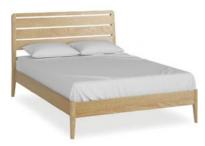

## Products in this range:

4'6 Double Bed Frame 147.2cm(w) 105cm(h) 208cm(d) was £685 sale £465

5'0 King Size Bedframe 162.2cm(w) 105cm(h) 220cm(d) was £749 sale £499

Bedside Chest 45cm(w) 59cm(h) 36cm(d) was £199 sale £135