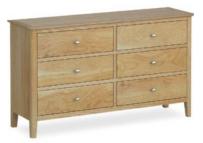

5 Drawer Tallboy 53cm(w) 110cm(h) 36cm(d) was £445 sale £299

2 Over 3 Chest 100cm(w) 100cm(h) 36cm(d) was £685 sale £465

6 Drawer Chest 140cm(w) 80cm(h) 36cm(d) was £749 sale £499

Double Wardrobe 95cm(w) 185cm(h) 54.5cm(d) was £969 sale £659