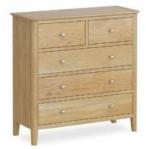

5 Drawer Tallboy 53cm(w) 110cm(h) 36cm(d) was £445 sale £299

2 Over 3 Chest 100cm(w) 100cm(h) 36cm(d) was £685 sale £465

6 Drawer Chest 140cm(w) 80cm(h) 36cm(d) was £749 sale £499

Double Wardrobe 95cm(w) 185cm(h) 54.5cm(d) was £969 sale £659