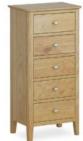

5 Drawer Tallboy 53cm(w) 110cm(h) 36cm(d) was £445 sale £299

2 Over 3 Chest 100cm(w) 100cm(h) 36cm(d) was £685 sale £465

6 Drawer Chest 140cm(w) 80cm(h) 36cm(d) was £749 sale £499

Double Wardrobe 95cm(w) 185cm(h) 54.5cm(d) was £969 sale £659