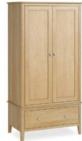

5 Drawer Tallboy 53cm(w) 110cm(h) 36cm(d) was £445 sale £299

2 Over 3 Chest 100cm(w) 100cm(h) 36cm(d) was £685 sale £465

6 Drawer Chest 140cm(w) 80cm(h) 36cm(d) was £749 sale £499

Double Wardrobe 95cm(w) 185cm(h) 54.5cm(d) was £969 sale £659