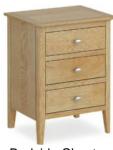

## Products in this range:

4'6 Double Bed Frame 147.2cm(w) 105cm(h) 208cm(d) was £685 sale £465

5'0 King Size Bedframe 162.2cm(w) 105cm(h) 220cm(d) was £749 sale £499

Bedside Chest 45cm(w) 59cm(h) 36cm(d) was £199 sale £135