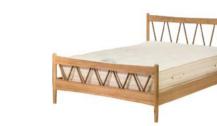

5'0 King Size High Foot End Bed 160cm(w) 102cm(h) 200cm(d) was £1089 sale £739

4'6 Double High Foot End Bed 145cm(w) 102cm(h) 200cm(d) was £1025 sale £695