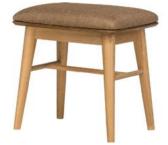

## FURNITURE BARN Selling Quality Furniture Since 1964

Dressing Table Stool 50cm(w) 50cm(h) 35cm(d) was £265 sale £179