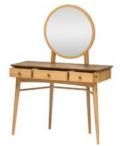

3 Over 4 Chest 90cm(w) 116.5cm(h) 45cm(d) was £1299 sale £879

5 Drawer Wellington Chest 55cm(w) 118cm(h) 45cm(d) was £885 sale £599

3 Over 4 Wide Chest 135cm(w) 77.5cm(h) 45cm(d) was £1299 sale £879

Dressing Table + Mirror 104cm(w) 144cm(h) 48cm(d) was £895 sale £599