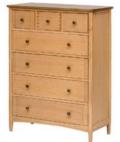

3 Over 4 Chest 90cm(w) 116.5cm(h) 45cm(d) was £1299 sale £879

5 Drawer Wellington Chest 55cm(w) 118cm(h) 45cm(d) was £885 sale £599

3 Over 4 Wide Chest 135cm(w) 77.5cm(h) 45cm(d) was £1299 sale £879

Dressing Table + Mirror 104cm(w) 144cm(h) 48cm(d) was £895 sale £599