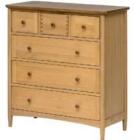

3 Over 4 Chest 90cm(w) 116.5cm(h) 45cm(d) was £1299 sale £879

5 Drawer Wellington Chest 55cm(w) 118cm(h) 45cm(d) was £885 sale £599

3 Over 4 Wide Chest 135cm(w) 77.5cm(h) 45cm(d) was £1299 sale £879

Dressing Table + Mirror 104cm(w) 144cm(h) 48cm(d) was £895 sale £599