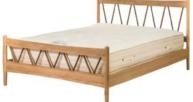

5'0 King Size High Foot End Bed 160cm(w) 102cm(h) 200cm(d) was £1089 sale £739

4'6 Double High Foot End Bed 145cm(w) 102cm(h) 200cm(d) was £1025 sale £695