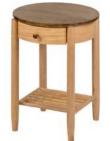

## Products in this range:

Round Night Stand 45cm(w) 60.4cm(h) 45cm(d) was £315 sale £209

3 Over 3 Chest 90cm(w) 96.5cm(h) 45cm(d) was £1059 sale £719

3 Drawer Bedside 45cm(w) 63cm(h) 38cm(d) was £399 sale £269