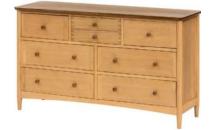

3 Over 4 Chest 90cm(w) 116.5cm(h) 45cm(d) was £1299 sale £879

5 Drawer Wellington Chest 55cm(w) 118cm(h) 45cm(d) was £885 sale £599

3 Over 4 Wide Chest 135cm(w) 77.5cm(h) 45cm(d) was £1299 sale £879

Dressing Table + Mirror 104cm(w) 144cm(h) 48cm(d) was £895 sale £599