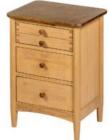

## Products in this range:

Round Night Stand 45cm(w) 60.4cm(h) 45cm(d) was £315 sale £209

3 Over 3 Chest 90cm(w) 96.5cm(h) 45cm(d) was £1059 sale £719

3 Drawer Bedside 45cm(w) 63cm(h) 38cm(d) was £399 sale £269