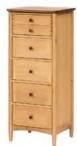

3 Over 4 Chest 90cm(w) 116.5cm(h) 45cm(d) was £1299 sale £879

5 Drawer Wellington Chest 55cm(w) 118cm(h) 45cm(d) was £885 sale £599

3 Over 4 Wide Chest 135cm(w) 77.5cm(h) 45cm(d) was £1299 sale £879

Dressing Table + Mirror 104cm(w) 144cm(h) 48cm(d) was £895 sale £599