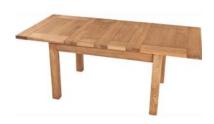

4'6 Extending Table 132cm(w) 80cm(h) 77.8cm(d) was £1065 sale £785

Coffee Table with 2 Drawers 109cm(w) 60cm(h) 51.8cm(d) was £695 sale £499

Coffee Table 91.5cm(w) 53cm(h) 45cm(d) was £399 sale £295

2 Drawer Console Table 77.3cm(w) 84cm(h) 35cm(d) was £435 sale £319