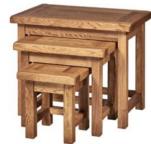

Nest Of Tables 42cm(w) 65cm(h) 52.5cm(d) was £399 sale £295

Lamp Table 45cm(w) 50cm(h) 45cm(d) was £245 sale £179