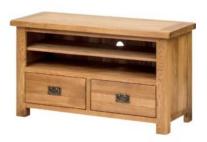

## Products in this range:

Bench 100cm(w) 48cm(h) 36cm(d) was £375 sale £275

Corner TV Unit With Doors 50cm(w) 97.8cm(h) 66.6cm(d) was £695 sale £499

TV Unit With Drawer 42.5cm(w) 108cm(h) 60cm(d) was £659 sale £485