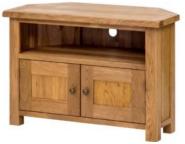

## Products in this range:

Bench 100cm(w) 48cm(h) 36cm(d) was £375 sale £275

Corner TV Unit With Doors 50cm(w) 97.8cm(h) 66.6cm(d) was £695 sale £499

TV Unit With Drawer 42.5cm(w) 108cm(h) 60cm(d) was £659 sale £485