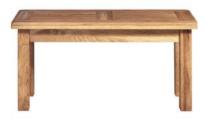

## Products in this range:

Bench 100cm(w) 48cm(h) 36cm(d) was £375 sale £275

Corner TV Unit With Doors 50cm(w) 97.8cm(h) 66.6cm(d) was £695 sale £499

TV Unit With Drawer 42.5cm(w) 108cm(h) 60cm(d) was £659 sale £485