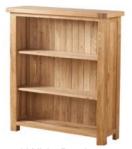

3' Wide Bookcase 97cm(w) 107cm(h) 31.5cm(d) was £569 sale £419

6' Narrow Bookcase 64cm(w) 200cm(h) 31.5cm(d) was £795 sale £585

Large D-End Extending Table 161.5cm(w) 211.5cm(h) 91.5cm(d) was £1365 sale £999