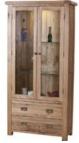

Corner TV Unit 100cm(w) 63cm(h) 50cm(d) was £579 sale £425

Glass Display Cabinet 98.7cm(w) 181.3cm(h) 37.5cm(d) was £1145 sale £845

Wall Mirror 1300x900 90cm(w) 130cm(h) 25cm(d) was £259 sale £189

4'6 Sideboard 138cm(w) 85cm(h) 42.5cm(d) was £1025 sale £759