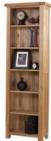

3' Wide Bookcase 97cm(w) 107cm(h) 31.5cm(d) was £569 sale £419

6' Narrow Bookcase 64cm(w) 200cm(h) 31.5cm(d) was £795 sale £585

Large D-End Extending Table 161.5cm(w) 211.5cm(h) 91.5cm(d) was £1365 sale £999