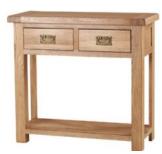

4'6 Extending Table 132cm(w) 80cm(h) 77.8cm(d) was £1065 sale £785

Coffee Table with 2 Drawers 109cm(w) 60cm(h) 51.8cm(d) was £695 sale £499

Coffee Table 91.5cm(w) 53cm(h) 45cm(d) was £399 sale £295

2 Drawer Console Table 77.3cm(w) 84cm(h) 35cm(d) was £435 sale £319