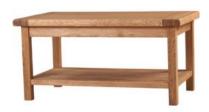

4'6 Extending Table 132cm(w) 80cm(h) 77.8cm(d) was £1065 sale £785

Coffee Table with 2 Drawers 109cm(w) 60cm(h) 51.8cm(d) was £695 sale £499

Coffee Table 91.5cm(w) 53cm(h) 45cm(d) was £399 sale £295

2 Drawer Console Table 77.3cm(w) 84cm(h) 35cm(d) was £435 sale £319