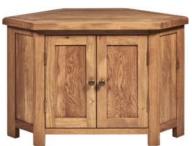

Corner TV Unit 100cm(w) 63cm(h) 50cm(d) was £579 sale £425

Glass Display Cabinet 98.7cm(w) 181.3cm(h) 37.5cm(d) was £1145 sale £845

Wall Mirror 1300x900 90cm(w) 130cm(h) 25cm(d) was £259 sale £189

4'6 Sideboard 138cm(w) 85cm(h) 42.5cm(d) was £1025 sale £759