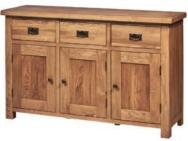

Corner TV Unit 100cm(w) 63cm(h) 50cm(d) was £579 sale £425

Glass Display Cabinet 98.7cm(w) 181.3cm(h) 37.5cm(d) was £1145 sale £845

Wall Mirror 1300x900 90cm(w) 130cm(h) 25cm(d) was £259 sale £189

4'6 Sideboard 138cm(w) 85cm(h) 42.5cm(d) was £1025 sale £759