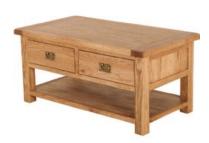

4'6 Extending Table 132cm(w) 80cm(h) 77.8cm(d) was £1065 sale £785

Coffee Table with 2 Drawers 109cm(w) 60cm(h) 51.8cm(d) was £695 sale £499

Coffee Table 91.5cm(w) 53cm(h) 45cm(d) was £399 sale £295

2 Drawer Console Table 77.3cm(w) 84cm(h) 35cm(d) was £435 sale £319