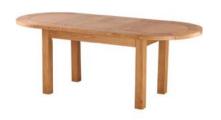

3' Wide Bookcase 97cm(w) 107cm(h) 31.5cm(d) was £569 sale £419

6' Narrow Bookcase 64cm(w) 200cm(h) 31.5cm(d) was £795 sale £585

Large D-End Extending Table 161.5cm(w) 211.5cm(h) 91.5cm(d) was £1365 sale £999