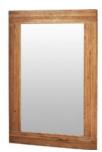

Corner TV Unit 100cm(w) 63cm(h) 50cm(d) was £579 sale £425

Glass Display Cabinet 98.7cm(w) 181.3cm(h) 37.5cm(d) was £1145 sale £845

Wall Mirror 1300x900 90cm(w) 130cm(h) 25cm(d) was £259 sale £189

4'6 Sideboard 138cm(w) 85cm(h) 42.5cm(d) was £1025 sale £759