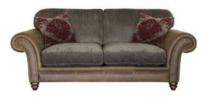

## Camberley

The Carnegie collection updates the classic scroll arm sofa with a stunning mix of fabric and leather scatters, whilst expert hand studding keeps the range fastened to its traditional roots. Colour variations and unique markings, which occur naturally in the waxed leather hide, ensure true character and that no two pieces are exactly alike. **Date:** 27 July 2024

## Products in this range:

2 Seater Leather & Fabric Sofa 193cm(w) 81cm(h) 99cm(d) was £2399 sale £1559

4 Seater Sofa (split) 257cm(w) 81cm(h) 99cm(d) was £2999 sale £1949