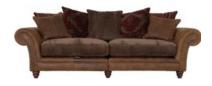

## Camberley

The Carnegie collection updates the classic scroll arm sofa with a stunning mix of fabric and leather scatters, whilst expert hand studding keeps the range fastened to its traditional roots. Colour variations and unique markings, which occur naturally in the waxed leather hide, ensure true character and that no two pieces are exactly alike. **Date:** 27 July 2024

## Products in this range:

2 Seater Leather & Fabric Sofa 193cm(w) 81cm(h) 99cm(d) was £2399 sale £1559

4 Seater Sofa (split) 257cm(w) 81cm(h) 99cm(d) was £2999 sale £1949