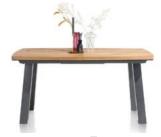

## Furniture Barn

SELLING QUALITY FURNITURE SINCE 1964

Bookcase 90cm(w) 200cm(h) 35cm(d) was £1499 sale £1029

Dining Table 210cm x 105cm 105cm(w) 77cm(h) 210cm(d) was £1499 sale £1029

Coffee Table 60cm(w) 45cm(h) 110cm(d) was £979 sale £675

Dining Table 160cm x 105cm 105cm(w) 77cm(h) 160cm(d) was £1359 sale £935

190cm Ext 105cm(w) 77cm(h) 190cm(d) was £1945 sale £1339

160cm Ext 105cm(w) 77cm(h) 210cm(d) was £1799 sale £1239

Dressette 170cm(w) 120cm(h) 45cm(d) was £2699 sale £1859