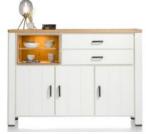

## Products in this range:

1.9m Sideboard 190cm(w) 85cm(h) 45cm(d) was £2099 sale £1445

1.4m Lowboard 140cm(w) 60cm(h) 40cm(d) was £1199 sale £825

2.25m Sideboard 225cm(w) 90cm(h) 45cm(d) was £2399 sale £1655

1.4m Sideboard 140cm(w) 75cm(h) 45cm(d) was £1499 sale £1029

Drawer Cabinet 55cm(w) 120cm(h) 40cm(d) was £1125 sale £775

Buffet 140cm(w) 214cm(h) 45cm(d) was £3445 sale £2375

1.7m Lowboard

170cm(w) 60cm(h) 40cm(d)