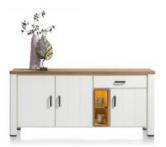

## Products in this range:

1.9m Sideboard 190cm(w) 85cm(h) 45cm(d) was £2099 sale £1445

1.4m Lowboard 140cm(w) 60cm(h) 40cm(d) was £1199 sale £825

2.25m Sideboard 225cm(w) 90cm(h) 45cm(d) was £2399 sale £1655