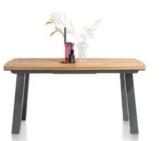

## Furniture Barn

SELLING QUALITY FURNITURE SINCE 1964

Bookcase 90cm(w) 200cm(h) 35cm(d) was £1499 sale £1029

Dining Table 210cm x 105cm 105cm(w) 77cm(h) 210cm(d) was £1499 sale £1029

Coffee Table 60cm(w) 45cm(h) 110cm(d) was £979 sale £675

Dining Table 160cm x 105cm 105cm(w) 77cm(h) 160cm(d) was £1359 sale £935

190cm Ext 105cm(w) 77cm(h) 190cm(d) was £1945 sale £1339

160cm Ext 105cm(w) 77cm(h) 210cm(d) was £1799 sale £1239

Dressette 170cm(w) 120cm(h) 45cm(d) was £2699 sale £1859