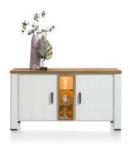

## Products in this range:

1.9m Sideboard 190cm(w) 85cm(h) 45cm(d) was £2099 sale £1445

1.4m Lowboard 140cm(w) 60cm(h) 40cm(d) was £1199 sale £825

2.25m Sideboard 225cm(w) 90cm(h) 45cm(d) was £2399 sale £1655