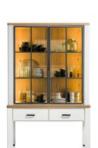

Glass Cabinet 100cm(w) 200cm(h) 45cm(d) was £2699 sale £1859

Highboard 125cm(w) 140cm(h) 45cm(d) was £2399 sale £1655