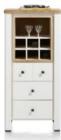

1.4m Sideboard 140cm(w) 75cm(h) 45cm(d) was £1499 sale £1029

Drawer Cabinet 55cm(w) 120cm(h) 40cm(d) was £1125 sale £775

Buffet 140cm(w) 214cm(h) 45cm(d) was £3445 sale £2375

1.7m Lowboard

170cm(w) 60cm(h) 40cm(d)