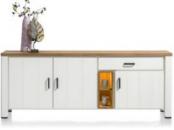

## Products in this range:

1.9m Sideboard 190cm(w) 85cm(h) 45cm(d) was £2099 sale £1445

1.4m Lowboard 140cm(w) 60cm(h) 40cm(d) was £1199 sale £825

2.25m Sideboard 225cm(w) 90cm(h) 45cm(d) was £2399 sale £1655