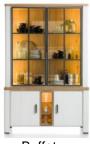

1.4m Sideboard 140cm(w) 75cm(h) 45cm(d) was £1499 sale £1029

Drawer Cabinet 55cm(w) 120cm(h) 40cm(d) was £1125 sale £775

Buffet 140cm(w) 214cm(h) 45cm(d) was £3445 sale £2375

1.7m Lowboard

170cm(w) 60cm(h) 40cm(d)