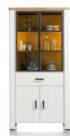

Glass Cabinet 100cm(w) 200cm(h) 45cm(d) was £2699 sale £1859

Highboard 125cm(w) 140cm(h) 45cm(d) was £2399 sale £1655