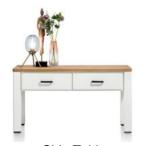

was £1359 sale £935

Upper Part Of Cabinet 140cm(w) 139cm(h) 35cm(d) was £1945 sale £1339

Side Table 140cm(w) 75cm(h) 45cm(d) was £1059 sale £729