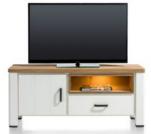

1.4m Sideboard 140cm(w) 75cm(h) 45cm(d) was £1499 sale £1029

Drawer Cabinet 55cm(w) 120cm(h) 40cm(d) was £1125 sale £775

Buffet 140cm(w) 214cm(h) 45cm(d) was £3445 sale £2375

1.7m Lowboard

170cm(w) 60cm(h) 40cm(d)