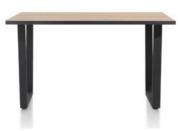

## FURNITURE BARN

SELLING QUALITY FURNITURE SINCE 1964

150cm Round 120cm(w) 77cm(h) 150cm(d) was £1279 sale £879

200cm x 98cm 98cm(w) 92cm(h) 200cm(d) was £1425 sale £979

170cm x 98cm 98cm(w) 92cm(h) 170cm(d) was £1359 sale £935