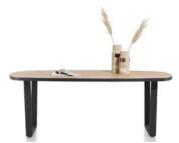

210cm Oval 110cm(w) 77cm(h) 210cm(d) was £1425 sale £979

160cm Ext 98cm(w) 77cm(h) 210cm(d) was £1799 sale £1239

180cm Oval 110cm(w) 77cm(h) 180cm(d) was £1359 sale £935

240cm Oval 110cm(w) 77cm(h) 240cm(d) was £1499 sale £1029