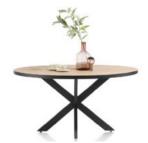

210cm Oval 110cm(w) 77cm(h) 210cm(d) was £1425 sale £979

160cm Ext 98cm(w) 77cm(h) 210cm(d) was £1799 sale £1239

180cm Oval 110cm(w) 77cm(h) 180cm(d) was £1359 sale £935

240cm Oval 110cm(w) 77cm(h) 240cm(d) was £1499 sale £1029