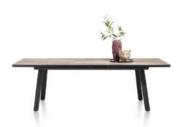

## Products in this range:

230cm x 98cm 98cm(w) 77cm(h) 230cm(d) was £1425 sale £979

200cm x 98cm 98cm(w) 77cm(h) 200cm(d) was £1359 sale £935

170cm x 98cm 98cm(w) 77cm(h) 170cm(d) was £1279 sale £879

190cm Ext 98cm(w) 77cm(h) 250cm(d) was £1945 sale £1339