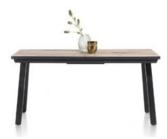

## Products in this range:

230cm x 98cm 98cm(w) 77cm(h) 230cm(d) was £1425 sale £979

200cm x 98cm 98cm(w) 77cm(h) 200cm(d) was £1359 sale £935

170cm x 98cm 98cm(w) 77cm(h) 170cm(d) was £1279 sale £879

190cm Ext 98cm(w) 77cm(h) 250cm(d) was £1945 sale £1339