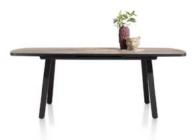

210cm Oval 110cm(w) 77cm(h) 210cm(d) was £1425 sale £979

160cm Ext 98cm(w) 77cm(h) 210cm(d) was £1799 sale £1239

180cm Oval 110cm(w) 77cm(h) 180cm(d) was £1359 sale £935

240cm Oval 110cm(w) 77cm(h) 240cm(d) was £1499 sale £1029

190cm Ext Oval 110cm(w) 77cm(h) 190cm(d) was £2099 sale £1445