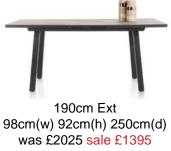

## Products in this range:

230cm x 98cm 98cm(w) 77cm(h) 230cm(d) was £1425 sale £979

200cm x 98cm 98cm(w) 77cm(h) 200cm(d) was £1359 sale £935

170cm x 98cm 98cm(w) 77cm(h) 170cm(d) was £1279 sale £879

190cm Ext 98cm(w) 77cm(h) 250cm(d) was £1945 sale £1339