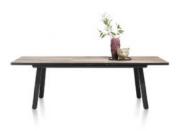

## FURNITURE BARN

SELLING QUALITY FURNITURE SINCE 1964

150cm Round 120cm(w) 77cm(h) 150cm(d) was £1279 sale £879

200cm x 98cm 98cm(w) 92cm(h) 200cm(d) was £1425 sale £979

170cm x 98cm 98cm(w) 92cm(h) 170cm(d) was £1359 sale £935

160cm Ext 98cm(w) 92cm(h) 210cm(d) was £1879 sale £1295

140cm x 98cm 98cm(w) 92cm(h) 140cm(d) was £1279 sale £879

190cm Oval Ext 110cm(w) 92cm(h) 250cm(d) was £2179 sale £1499

240cm Oval 110cm(w) 92cm(h) 240cm(d) was £1579 sale £1089