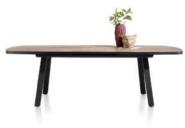

## Products in this range:

230cm x 98cm 98cm(w) 77cm(h) 230cm(d) was £1425 sale £979

200cm x 98cm 98cm(w) 77cm(h) 200cm(d) was £1359 sale £935

170cm x 98cm 98cm(w) 77cm(h) 170cm(d) was £1279 sale £879

190cm Ext 98cm(w) 77cm(h) 250cm(d) was £1945 sale £1339