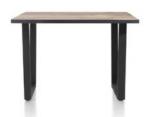

## FURNITURE BARN

SELLING QUALITY FURNITURE SINCE 1964

150cm Round 120cm(w) 77cm(h) 150cm(d) was £1279 sale £879

200cm x 98cm 98cm(w) 92cm(h) 200cm(d) was £1425 sale £979

170cm x 98cm 98cm(w) 92cm(h) 170cm(d) was £1359 sale £935

160cm Ext 98cm(w) 92cm(h) 210cm(d) was £1879 sale £1295

140cm x 98cm 98cm(w) 92cm(h) 140cm(d) was £1279 sale £879

190cm Oval Ext 110cm(w) 92cm(h) 250cm(d) was £2179 sale £1499

240cm Oval 110cm(w) 92cm(h) 240cm(d) was £1579 sale £1089