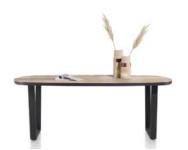

210cm Oval 110cm(w) 77cm(h) 210cm(d) was £1425 sale £979

160cm Ext 98cm(w) 77cm(h) 210cm(d) was £1799 sale £1239

180cm Oval 110cm(w) 77cm(h) 180cm(d) was £1359 sale £935

240cm Oval 110cm(w) 77cm(h) 240cm(d) was £1499 sale £1029