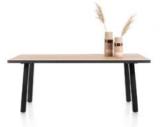

## FURNITURE BARN

SELLING QUALITY FURNITURE SINCE 1964

150cm Round 120cm(w) 77cm(h) 150cm(d) was £1279 sale £879

200cm x 98cm 98cm(w) 92cm(h) 200cm(d) was £1425 sale £979

170cm x 98cm 98cm(w) 92cm(h) 170cm(d) was £1359 sale £935

160cm Ext 98cm(w) 92cm(h) 210cm(d) was £1879 sale £1295

140cm x 98cm 98cm(w) 92cm(h) 140cm(d) was £1279 sale £879

190cm Oval Ext 110cm(w) 92cm(h) 250cm(d) was £2179 sale £1499

240cm Oval 110cm(w) 92cm(h) 240cm(d) was £1579 sale £1089