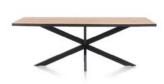

## Products in this range:

230cm x 98cm 98cm(w) 77cm(h) 230cm(d) was £1425 sale £979

200cm x 98cm 98cm(w) 77cm(h) 200cm(d) was £1359 sale £935

170cm x 98cm 98cm(w) 77cm(h) 170cm(d) was £1279 sale £879

190cm Ext 98cm(w) 77cm(h) 250cm(d) was £1945 sale £1339

210cm Oval 110cm(w) 77cm(h) 210cm(d) was £1425 sale £979

160cm Ext 98cm(w) 77cm(h) 210cm(d) was £1799 sale £1239

180cm Oval 110cm(w) 77cm(h) 180cm(d) was £1359 sale £935

240cm Oval 110cm(w) 77cm(h) 240cm(d) was £1499 sale £1029