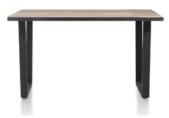

160cm Ext 98cm(w) 92cm(h) 210cm(d) was £1879 sale £1295

140cm x 98cm 98cm(w) 92cm(h) 140cm(d) was £1279 sale £879

190cm Oval Ext 110cm(w) 92cm(h) 250cm(d) was £2179 sale £1499

240cm Oval 110cm(w) 92cm(h) 240cm(d) was £1579 sale £1089