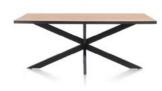

## Products in this range:

230cm x 98cm 98cm(w) 77cm(h) 230cm(d) was £1425 sale £979

200cm x 98cm 98cm(w) 77cm(h) 200cm(d) was £1359 sale £935

170cm x 98cm 98cm(w) 77cm(h) 170cm(d) was £1279 sale £879

190cm Ext 98cm(w) 77cm(h) 250cm(d) was £1945 sale £1339

210cm Oval 110cm(w) 77cm(h) 210cm(d) was £1425 sale £979

160cm Ext 98cm(w) 77cm(h) 210cm(d) was £1799 sale £1239

180cm Oval 110cm(w) 77cm(h) 180cm(d) was £1359 sale £935

240cm Oval 110cm(w) 77cm(h) 240cm(d) was £1499 sale £1029