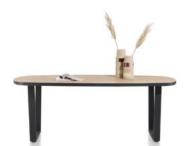

210cm Oval 110cm(w) 77cm(h) 210cm(d) was £1425 sale £979

160cm Ext 98cm(w) 77cm(h) 210cm(d) was £1799 sale £1239

180cm Oval 110cm(w) 77cm(h) 180cm(d) was £1359 sale £935

240cm Oval 110cm(w) 77cm(h) 240cm(d) was £1499 sale £1029