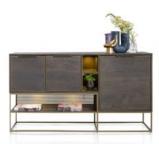

## Products in this range:

160cm Sideboard 160cm(w) 88cm(h) 42cm(d) was £1799 sale £1239

150cm Lowboard 150cm(w) 60cm(h) 40cm(d) was £1359 sale £935

Dressette 140cm(w) 120cm(h) 42cm(d) was £1945 sale £1339

190cm Sideboard 190cm(w) 88cm(h) 42cm(d) was £1945 sale £1339

180cm Lowboard 180cm(w) 60cm(h) 40cm(d) was £1499 sale £1029

120cm Lowboard 120cm(w) 60cm(h) 40cm(d) was £1199 sale £825

Bookcase 70cm(w) 180cm(h) 35cm(d) was £1359 sale £935