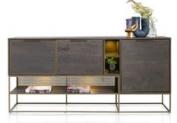

## Products in this range:

160cm Sideboard 160cm(w) 88cm(h) 42cm(d) was £1799 sale £1239

150cm Lowboard 150cm(w) 60cm(h) 40cm(d) was £1359 sale £935

Dressette 140cm(w) 120cm(h) 42cm(d) was £1945 sale £1339

190cm Sideboard 190cm(w) 88cm(h) 42cm(d) was £1945 sale £1339

180cm Lowboard 180cm(w) 60cm(h) 40cm(d) was £1499 sale £1029

120cm Lowboard 120cm(w) 60cm(h) 40cm(d) was £1199 sale £825

Bookcase 70cm(w) 180cm(h) 35cm(d) was £1359 sale £935