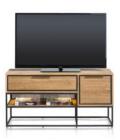

## Products in this range:

160cm Sideboard 160cm(w) 88cm(h) 42cm(d) was £1799 sale £1239

150cm Lowboard 150cm(w) 60cm(h) 40cm(d) was £1359 sale £935

Dressette 140cm(w) 120cm(h) 42cm(d) was £1945 sale £1339

190cm Sideboard 190cm(w) 88cm(h) 42cm(d) was £1945 sale £1339

180cm Lowboard 180cm(w) 60cm(h) 40cm(d) was £1499 sale £1029

120cm Lowboard 120cm(w) 60cm(h) 40cm(d) was £1199 sale £825

Bookcase 70cm(w) 180cm(h) 35cm(d) was £1359 sale £935