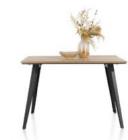

160cm Ext

100cm(w) 77cm(h) 210cm(d)

was £2245 sale £1549

Occasional Table 65cm(w) 33cm(h) 65cm(d) was £299 sale £205

Triangle Occasional Table 80cm(w) 40cm(h) 85cm(d) was £459 sale £315