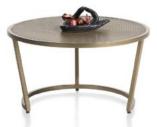

160cm Ext

100cm(w) 77cm(h) 210cm(d)

was £2245 sale £1549

Occasional Table 65cm(w) 33cm(h) 65cm(d) was £299 sale £205

Triangle Occasional Table 80cm(w) 40cm(h) 85cm(d) was £459 sale £315