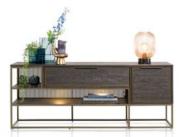

## Products in this range:

160cm Sideboard 160cm(w) 88cm(h) 42cm(d) was £1799 sale £1239

150cm Lowboard 150cm(w) 60cm(h) 40cm(d) was £1359 sale £935

Dressette 140cm(w) 120cm(h) 42cm(d) was £1945 sale £1339

190cm Sideboard 190cm(w) 88cm(h) 42cm(d) was £1945 sale £1339

180cm Lowboard 180cm(w) 60cm(h) 40cm(d) was £1499 sale £1029

120cm Lowboard 120cm(w) 60cm(h) 40cm(d) was £1199 sale £825

Bookcase 70cm(w) 180cm(h) 35cm(d) was £1359 sale £935