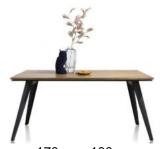

## Furniture Barn

Selling Quality Furniture Since 1964

170cm x 100cm 100cm(w) 77cm(h) 170cm(d) was £1645 sale £1135

190cm Ext 100cm(w) 77cm(h) 240cm(d) was £2545 sale £1755

Lamp Table 50cm(w) 28cm(h) 50cm(d) was £235 sale £159

Laptop Table 45cm(w) 60cm(h) 30cm(d) was £209 sale £144

200cm x 100cm 100cm(w) 77cm(h) 200cm(d) was £1799 sale £1239

230cm x 100cm 100cm(w) 77cm(h) 230cm(d) was £1945 sale £1339

140cm x 100cm 100cm(w) 92cm(h) 140cm(d) was £1499 sale £1029