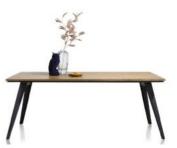

Laptop Table 45cm(w) 60cm(h) 30cm(d) was £209 sale £144

200cm x 100cm 100cm(w) 77cm(h) 200cm(d) was £1799 sale £1239

230cm x 100cm 100cm(w) 77cm(h) 230cm(d) was £1945 sale £1339

140cm x 100cm 100cm(w) 92cm(h) 140cm(d) was £1499 sale £1029