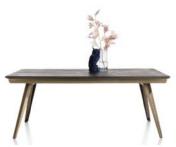

## Furniture Barn

Selling Quality Furniture Since 1964

170cm x 100cm 100cm(w) 77cm(h) 170cm(d) was £1645 sale £1135

190cm Ext 100cm(w) 77cm(h) 240cm(d) was £2545 sale £1755

Lamp Table 50cm(w) 28cm(h) 50cm(d) was £235 sale £159

Laptop Table 45cm(w) 60cm(h) 30cm(d) was £209 sale £144

200cm x 100cm 100cm(w) 77cm(h) 200cm(d) was £1799 sale £1239

230cm x 100cm 100cm(w) 77cm(h) 230cm(d) was £1945 sale £1339

140cm x 100cm 100cm(w) 92cm(h) 140cm(d) was £1499 sale £1029