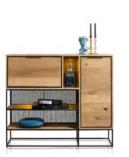

190cm Sideboard 190cm(w) 88cm(h) 42cm(d) was £1945 sale £1339

180cm Lowboard 180cm(w) 60cm(h) 40cm(d) was £1499 sale £1029

120cm Lowboard 120cm(w) 60cm(h) 40cm(d) was £1199 sale £825

Bookcase 70cm(w) 180cm(h) 35cm(d) was £1359 sale £935

100cm(w) 77cm(h) 140cm(d) was £1499 sale £1029

100cm Highboard 100cm(w) 150cm(h) 42cm(d) was £1945 sale £1339