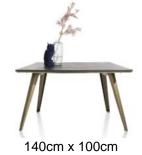

Laptop Table 45cm(w) 60cm(h) 30cm(d) was £209 sale £144

200cm x 100cm 100cm(w) 77cm(h) 200cm(d) was £1799 sale £1239

230cm x 100cm 100cm(w) 77cm(h) 230cm(d) was £1945 sale £1339

140cm x 100cm 100cm(w) 92cm(h) 140cm(d) was £1499 sale £1029