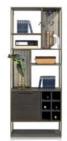

190cm Sideboard 190cm(w) 88cm(h) 42cm(d) was £1945 sale £1339

180cm Lowboard 180cm(w) 60cm(h) 40cm(d) was £1499 sale £1029

120cm Lowboard 120cm(w) 60cm(h) 40cm(d) was £1199 sale £825

Bookcase 70cm(w) 180cm(h) 35cm(d) was £1359 sale £935