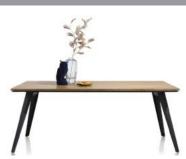

Laptop Table 45cm(w) 60cm(h) 30cm(d) was £209 sale £144

200cm x 100cm 100cm(w) 77cm(h) 200cm(d) was £1799 sale £1239

230cm x 100cm 100cm(w) 77cm(h) 230cm(d) was £1945 sale £1339

140cm x 100cm 100cm(w) 92cm(h) 140cm(d) was £1499 sale £1029