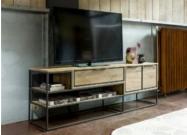

190cm Sideboard 190cm(w) 88cm(h) 42cm(d) was £1945 sale £1339

180cm Lowboard 180cm(w) 60cm(h) 40cm(d) was £1499 sale £1029

120cm Lowboard 120cm(w) 60cm(h) 40cm(d) was £1199 sale £825

Bookcase 70cm(w) 180cm(h) 35cm(d) was £1359 sale £935