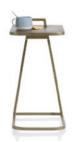

## Furniture Barn

Selling Quality Furniture Since 1964

170cm x 100cm 100cm(w) 77cm(h) 170cm(d) was £1645 sale £1135

190cm Ext 100cm(w) 77cm(h) 240cm(d) was £2545 sale £1755

Lamp Table 50cm(w) 28cm(h) 50cm(d) was £235 sale £159