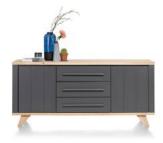

## Products in this range:

1.9m Sideboard 190cm(w) 85cm(h) 45cm(d) was £1945 sale £1339

2.3m Sideboard 230cm(w) 85cm(h) 45cm(d) was £2245 sale £1549

1.4m Lowboard 140cm(w) 60cm(h) 45cm(d) was £1199 sale £825

1.6m Sideboard 160cm(w) 85cm(h) 45cm(d) was £1645 sale £1135

1.6m Sideboard Buffet 159cm(w) 200cm(h) 45cm(d) was £2999 sale £2069

Glass Cabinet 110cm(w) 200cm(h) 45cm(d) was £2699 sale £1859

Coffee Table 60cm(w) 40cm(h) 100cm(d) was £899 sale £619