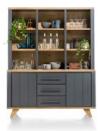

## Products in this range:

1.9m Sideboard 190cm(w) 85cm(h) 45cm(d) was £1945 sale £1339

2.3m Sideboard 230cm(w) 85cm(h) 45cm(d) was £2245 sale £1549

1.4m Lowboard 140cm(w) 60cm(h) 45cm(d) was £1199 sale £825

1.6m Sideboard 160cm(w) 85cm(h) 45cm(d) was £1645 sale £1135

1.6m Sideboard Buffet 159cm(w) 200cm(h) 45cm(d) was £2999 sale £2069

Glass Cabinet 110cm(w) 200cm(h) 45cm(d) was £2699 sale £1859

Coffee Table 60cm(w) 40cm(h) 100cm(d) was £899 sale £619