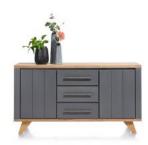

## Products in this range:

1.9m Sideboard 190cm(w) 85cm(h) 45cm(d) was £1945 sale £1339

2.3m Sideboard 230cm(w) 85cm(h) 45cm(d) was £2245 sale £1549

1.4m Lowboard 140cm(w) 60cm(h) 45cm(d) was £1199 sale £825

1.6m Sideboard 160cm(w) 85cm(h) 45cm(d) was £1645 sale £1135

1.6m Sideboard Buffet 159cm(w) 200cm(h) 45cm(d) was £2999 sale £2069

Glass Cabinet 110cm(w) 200cm(h) 45cm(d) was £2699 sale £1859

Coffee Table 60cm(w) 40cm(h) 100cm(d) was £899 sale £619