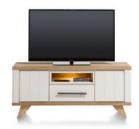

## Products in this range:

1.9m Sideboard 190cm(w) 85cm(h) 45cm(d) was £1945 sale £1339

2.3m Sideboard 230cm(w) 85cm(h) 45cm(d) was £2245 sale £1549

1.4m Lowboard 140cm(w) 60cm(h) 45cm(d) was £1199 sale £825

1.6m Sideboard 160cm(w) 85cm(h) 45cm(d) was £1645 sale £1135

1.6m Sideboard Buffet 159cm(w) 200cm(h) 45cm(d) was £2999 sale £2069

Glass Cabinet 110cm(w) 200cm(h) 45cm(d) was £2699 sale £1859

Coffee Table 60cm(w) 40cm(h) 100cm(d) was £899 sale £619