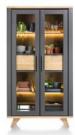

1.6m Sideboard 160cm(w) 85cm(h) 45cm(d) was £1645 sale £1135

1.6m Sideboard Buffet 159cm(w) 200cm(h) 45cm(d) was £2999 sale £2069

Glass Cabinet 110cm(w) 200cm(h) 45cm(d) was £2699 sale £1859

Coffee Table 60cm(w) 40cm(h) 100cm(d) was £899 sale £619