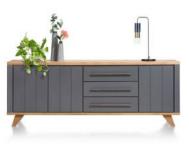

## Products in this range:

1.9m Sideboard 190cm(w) 85cm(h) 45cm(d) was £1945 sale £1339

2.3m Sideboard 230cm(w) 85cm(h) 45cm(d) was £2245 sale £1549

1.4m Lowboard 140cm(w) 60cm(h) 45cm(d) was £1199 sale £825

1.6m Sideboard 160cm(w) 85cm(h) 45cm(d) was £1645 sale £1135

1.6m Sideboard Buffet 159cm(w) 200cm(h) 45cm(d) was £2999 sale £2069

Glass Cabinet 110cm(w) 200cm(h) 45cm(d) was £2699 sale £1859

Coffee Table 60cm(w) 40cm(h) 100cm(d) was £899 sale £619