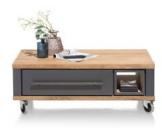

1.6m Sideboard 160cm(w) 85cm(h) 45cm(d) was £1645 sale £1135

1.6m Sideboard Buffet 159cm(w) 200cm(h) 45cm(d) was £2999 sale £2069

Glass Cabinet 110cm(w) 200cm(h) 45cm(d) was £2699 sale £1859

Coffee Table 60cm(w) 40cm(h) 100cm(d) was £899 sale £619