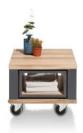

les, and loungers to create the ultimate outdoor oasis. Shop the Jardin range today and transform your outdoor space.

**Date:** 20 May 2024

All prices are valid at time of printing this document and measurements are subject to manufacturers alterations which may not be reflected on this specification sheet or website

## Products in this range:



1.9m Sideboard 190cm(w) 85cm(h) 45cm(d) was £1945 sale £1339



2.3m Sideboard 230cm(w) 85cm(h) 45cm(d) was £2245 sale £1549



1.4m Lowboard 140cm(w) 60cm(h) 45cm(d) was £1199 sale £825



1.6m Sideboard 160cm(w) 85cm(h) 45cm(d) was £1645 sale £1135



1.6m Sideboard Buffet 159cm(w) 200cm(h) 45cm(d) was £2999 sale £2069



Glass Cabinet 110cm(w) 200cm(h) 45cm(d) was £2699 sale £1859



Coffee Table 60cm(w) 40cm(h) 100cm(d) was £899 sale £619



Occasional Table 50cm(w) 40cm(h) 60cm(d) was £419 sale £289