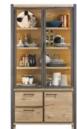

1.4m 2 Drawer Lowboard 140cm(w) 60cm(h) 42cm(d) was £1499 sale £1029

Glass Cabinet 100cm(w) 200cm(h) 42cm(d) was £2699 sale £1859

Bookcase 65cm(w) 200cm(h) 35cm(d) was £1425 sale £979

T. 0333 200 1558

Lamp Table 60cm(w) 45cm(h) 60cm(d) was £599 sale £409