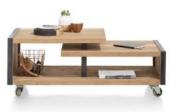

s that will add character to any room. Shop now and create an edgy look for your home. **Date:** 27 July 2024

All prices are valid at time of printing this document and measurements are subject to manufacturers alterations which may not be reflected on this specification sheet or website

## Products in this range:



1.8m 2 Door Sideboard 180cm(w) 80cm(h) 42cm(d) was £2099 sale £1445



2.1m 2 Door Sideboard 210cm(w) 80cm(h) 42cm(d) was £2325 sale £1599



2.4m 3 Door Sideboard 240cm(w) 90cm(h) 42cm(d) was £2469 sale £1699



1.4m 2 Drawer Lowboard 140cm(w) 60cm(h) 42cm(d) was £1499 sale £1029



Glass Cabinet 100cm(w) 200cm(h) 42cm(d) was £2699 sale £1859



Bookcase 65cm(w) 200cm(h) 35cm(d) was £1425 sale £979

T. 0333 200 1558



Lamp Table 60cm(w) 45cm(h) 60cm(d) was £599 sale £409



Coffee Table 60cm(w) 45cm(h) 120cm(d) was £1125 sale £775