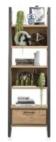

1.4m 2 Drawer Lowboard 140cm(w) 60cm(h) 42cm(d) was £1499 sale £1029

Glass Cabinet 100cm(w) 200cm(h) 42cm(d) was £2699 sale £1859

Bookcase 65cm(w) 200cm(h) 35cm(d) was £1425 sale £979

T. 0333 200 1558

Lamp Table 60cm(w) 45cm(h) 60cm(d) was £599 sale £409