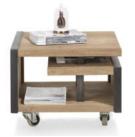

1.4m 2 Drawer Lowboard 140cm(w) 60cm(h) 42cm(d) was £1499 sale £1029

Glass Cabinet 100cm(w) 200cm(h) 42cm(d) was £2699 sale £1859

Bookcase 65cm(w) 200cm(h) 35cm(d) was £1425 sale £979

T. 0333 200 1558

Lamp Table 60cm(w) 45cm(h) 60cm(d) was £599 sale £409