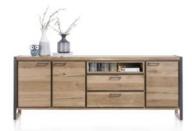

## Products in this range:

1.8m 2 Door Sideboard 180cm(w) 80cm(h) 42cm(d) was £2099 sale £1445

2.1m 2 Door Sideboard 210cm(w) 80cm(h) 42cm(d) was £2325 sale £1599

2.4m 3 Door Sideboard 240cm(w) 90cm(h) 42cm(d) was £2469 sale £1699