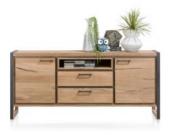

## Products in this range:

1.8m 2 Door Sideboard 180cm(w) 80cm(h) 42cm(d) was £2099 sale £1445

2.1m 2 Door Sideboard 210cm(w) 80cm(h) 42cm(d) was £2325 sale £1599

2.4m 3 Door Sideboard 240cm(w) 90cm(h) 42cm(d) was £2469 sale £1699