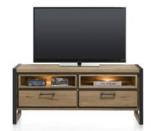

1.4m 2 Drawer Lowboard 140cm(w) 60cm(h) 42cm(d) was £1499 sale £1029

Glass Cabinet 100cm(w) 200cm(h) 42cm(d) was £2699 sale £1859

Bookcase 65cm(w) 200cm(h) 35cm(d) was £1425 sale £979

T. 0333 200 1558

Lamp Table 60cm(w) 45cm(h) 60cm(d) was £599 sale £409