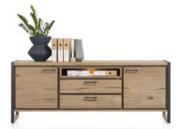

## Products in this range:

1.8m 2 Door Sideboard 180cm(w) 80cm(h) 42cm(d) was £2099 sale £1445

2.1m 2 Door Sideboard 210cm(w) 80cm(h) 42cm(d) was £2325 sale £1599

2.4m 3 Door Sideboard 240cm(w) 90cm(h) 42cm(d) was £2469 sale £1699