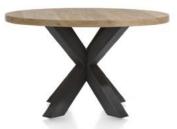

250cm x 100 100cm(w) 77cm(h) 250cm(d) was £2099 sale £1445

130cm Round 130cm(w) 77cm(h) 130cm(d) was £1799 sale £1239

150cm Round 150cm(w) 77cm(h) 150cm(d) was £1945 sale £1339

160cm Ext 100cm(w) 77cm(h) 210cm(d) was £2399 sale £1655