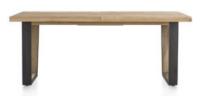

## Products in this range:

170cm x 100cm 100cm(w) 77cm(h) 170cm(d) was £1645 sale £1135

200cm x 100cm 100cm(w) 77cm(h) 200cm(d) was £1799 sale £1239

230cm x 100cm 100cm(w) 77cm(h) 230cm(d) was £1945 sale £1339