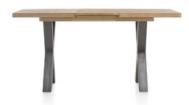

## **Metalox**

Discover the stunning Habufa Metalox range of modern industrial style furniture at Furniture Barn. Made with high-quality materials and perfect for any home, this range offers a wide variety of pieces for your living room, bedroom, and dining room. With a design that blends industrial and modern styles, the Metalox range is sure to add a unique touch to your home decor.

250cm x 100 100cm(w) 77cm(h) 250cm(d) was £2099 sale £1445

130cm Round 130cm(w) 77cm(h) 130cm(d) was £1799 sale £1239

150cm Round 150cm(w) 77cm(h) 150cm(d) was £1945 sale £1339

160cm Ext 100cm(w) 77cm(h) 210cm(d) was £2399 sale £1655

190cm Ext 100cm(w) 77cm(h) 240cm(d) was £2545 sale £1755

130cm x 90cm 90cm(w) 92cm(h) 130cm(d) was £1645 sale £1135

160cm x 90cm 90cm(w) 92cm(h) 160cm(d) was £1799 sale £1239

140cm Ext 90cm(w) 92cm(h) 190cm(d) was £2545 sale £1755