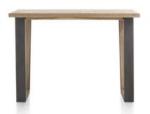

## **Metalox**

Discover the stunning Habufa Metalox range of modern industrial style furniture at Furniture Barn. Made with high-quality materials and perfect for any home, this range offers a wide variety of pieces for your living room, bedroom, and dining room. With a design that blends industrial and modern styles, the Metalox range is sure to add a unique touch to your home decor.

## Products in this range:

170cm x 100cm 100cm(w) 77cm(h) 170cm(d) was £1645 sale £1135

200cm x 100cm 100cm(w) 77cm(h) 200cm(d) was £1799 sale £1239

230cm x 100cm 100cm(w) 77cm(h) 230cm(d) was £1945 sale £1339