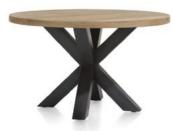

250cm x 100 100cm(w) 77cm(h) 250cm(d) was £2099 sale £1445

130cm Round 130cm(w) 77cm(h) 130cm(d) was £1799 sale £1239

150cm Round 150cm(w) 77cm(h) 150cm(d) was £1945 sale £1339

160cm Ext 100cm(w) 77cm(h) 210cm(d) was £2399 sale £1655