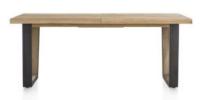

## Products in this range:

170cm x 100cm 100cm(w) 77cm(h) 170cm(d) was £1645 sale £1135

200cm x 100cm 100cm(w) 77cm(h) 200cm(d) was £1799 sale £1239

230cm x 100cm 100cm(w) 77cm(h) 230cm(d) was £1945 sale £1339