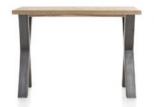

## **Metalox**

Discover the stunning Habufa Metalox range of modern industrial style furniture at Furniture Barn. Made with high-quality materials and perfect for any home, this range offers a wide variety of pieces for your living room, bedroom, and dining room. With a design that blends industrial and modern styles, the Metalox range is sure to add a unique touch to your home decor.

## Products in this range:

170cm x 100cm 100cm(w) 77cm(h) 170cm(d) was £1645 sale £1135

200cm x 100cm 100cm(w) 77cm(h) 200cm(d) was £1799 sale £1239

230cm x 100cm 100cm(w) 77cm(h) 230cm(d) was £1945 sale £1339