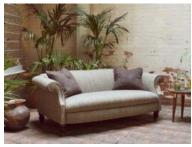

## **Bowmore**

Indulge in the luxurious comfort and timeless style of the Harris Tweed Bowmore range. Handcrafted in the UK, this collection features stunning Harris Tweed upholstery and solid hardwood frames, ensuring exceptional durability and comfort for years to come. The Bowmore range offers a variety of seating options to suit your needs, from armchairs to sofas, with a range of Harris Tweed fabric options to choose from. Whether you're relaxing with family or entertaining friends, the Bowmore range offers the perfect seating solution.

Petit Sofa 165cm(w) 75cm(h) 99cm(d) was £2795 sale £1999

Highback Compact Sofa 136cm(w) 90cm(h) 76cm(d) was £2345 sale £1679

Chair 72cm(w) 90cm(h) 76cm(d) was £2299 sale £1585

Stool 160cm(w) 32cm(h) 80cm(d) was £1539 sale £1080