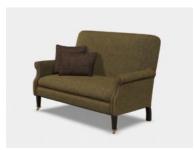

Petit Sofa 165cm(w) 75cm(h) 99cm(d) was £2795 sale £1999

Highback Compact Sofa 136cm(w) 90cm(h) 76cm(d) was £2345 sale £1679

Chair 72cm(w) 90cm(h) 76cm(d) was £2299 sale £1585

Stool 160cm(w) 32cm(h) 80cm(d) was £1539 sale £1080