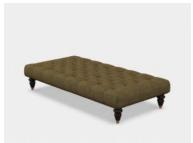

## Products in this range:

Grand Sofa 225cm(w) 77cm(h) 99cm(d) was £3619 sale £2499

Midi Sofa 195cm(w) 77cm(h) 99cm(d) was £3399 sale £2399

Chair 72cm(w) 90cm(h) 76cm(d) was £1845 sale £1249

Stool 160cm(w) 32cm(h) 80cm(d) was £1299 sale £899

Petit Sofa 165cm(w) 75cm(h) 99cm(d) was £2795 sale £1999

Highback Compact Sofa 136cm(w) 90cm(h) 76cm(d) was £2345 sale £1679

Chair 72cm(w) 90cm(h) 76cm(d) was £2299 sale £1585

Stool 160cm(w) 32cm(h) 80cm(d) was £1539 sale £1080