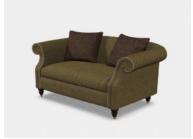

## Products in this range:

Grand Sofa 225cm(w) 77cm(h) 99cm(d) was £3619 sale £2499

Midi Sofa 195cm(w) 77cm(h) 99cm(d) was £3399 sale £2399

Chair 72cm(w) 90cm(h) 76cm(d) was £1845 sale £1249

Stool 160cm(w) 32cm(h) 80cm(d) was £1299 sale £899