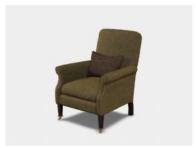

## Products in this range:

Grand Sofa 225cm(w) 77cm(h) 99cm(d) was £3619 sale £2499

Midi Sofa 195cm(w) 77cm(h) 99cm(d) was £3399 sale £2399

Chair 72cm(w) 90cm(h) 76cm(d) was £1845 sale £1249

Stool 160cm(w) 32cm(h) 80cm(d) was £1299 sale £899

Petit Sofa 165cm(w) 75cm(h) 99cm(d) was £2795 sale £1999

Highback Compact Sofa 136cm(w) 90cm(h) 76cm(d) was £2345 sale £1679

Chair 72cm(w) 90cm(h) 76cm(d) was £2299 sale £1585

Stool 160cm(w) 32cm(h) 80cm(d) was £1539 sale £1080