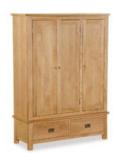

Oak 3 Over 4 Chest of Drawers 130cm(w) 78cm(h) 40cm(d) was £685 sale £459

Oak Gents Wardrobe 90cm(w) 183cm(h) 52cm(d) was £849 sale £569

Oak Triple Wardrobe 133cm(w) 183cm(h) 52cm(d) was £1145 sale £765