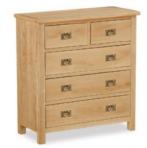

## Products in this range:

Oak 3'0 Single Bed 104cm(w) 115cm(h) 201cm(d) was £499 sale £329

Oak 3 Drawer Bedside 42cm(w) 58cm(h) 35cm(d) was £195 sale £129

Oak 2 Over 3 Chest of Drawers 90cm(w) 95cm(h) 40cm(d) was £599 sale £399