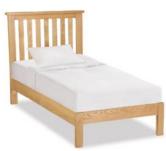

## Products in this range:

Oak 3'0 Single Bed 104cm(w) 115cm(h) 201cm(d) was £499 sale £329

Oak 3 Drawer Bedside 42cm(w) 58cm(h) 35cm(d) was £195 sale £129

Oak 2 Over 3 Chest of Drawers 90cm(w) 95cm(h) 40cm(d) was £599 sale £399