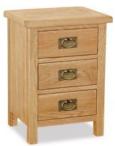

## Products in this range:

Oak 3'0 Single Bed 104cm(w) 115cm(h) 201cm(d) was £499 sale £329

Oak 3 Drawer Bedside 42cm(w) 58cm(h) 35cm(d) was £195 sale £129

Oak 2 Over 3 Chest of Drawers 90cm(w) 95cm(h) 40cm(d) was £599 sale £399