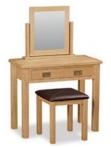

Oak Dressing Table Set 90cm(w) 76.5cm(h) 45cm(d) was £525 sale £349

Blanket Box 87cm(w) 42.5cm(h) 42.5cm(d) was £255 sale £169