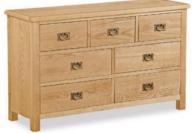

Oak 3 Over 4 Chest of Drawers 130cm(w) 78cm(h) 40cm(d) was £685 sale £459

Oak Gents Wardrobe 90cm(w) 183cm(h) 52cm(d) was £849 sale £569

Oak Triple Wardrobe 133cm(w) 183cm(h) 52cm(d) was £1145 sale £765