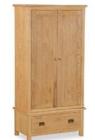

Oak 3 Over 4 Chest of Drawers 130cm(w) 78cm(h) 40cm(d) was £685 sale £459

Oak Gents Wardrobe 90cm(w) 183cm(h) 52cm(d) was £849 sale £569

Oak Triple Wardrobe 133cm(w) 183cm(h) 52cm(d) was £1145 sale £765