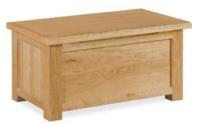

Oak Dressing Table Set 90cm(w) 76.5cm(h) 45cm(d) was £525 sale £349

Blanket Box 87cm(w) 42.5cm(h) 42.5cm(d) was £255 sale £169